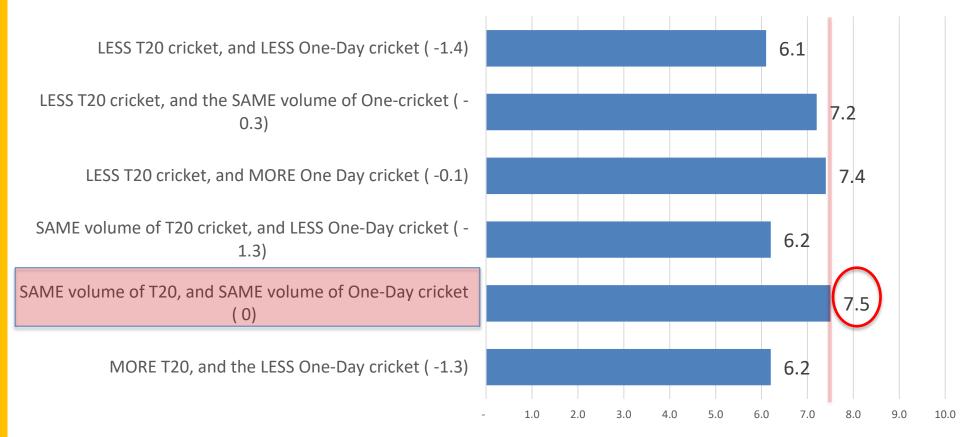

e those same 78 days of play to be split between the formats?





## Q3 Ideal split by format - 74 Days

Next, imagine we could only play 74 days of cricket split across County Championship, T20 and One Day Cup games. How would YOU like those 74 days of play to be split between the formats?





## Q3 Ideal split by format - 70 Days

Finally, imagine we could only play 70 days of cricket split across County Championship, T20 and One Day Cup games. How would YOU like those 70 days of play to be split between the formats?





## Q4 Played alongside The Hundred

What format should be played by Middlesex alongside the Hundred?





## Q5 Impact on Membership renewal (Same volume CC)

This first set of scenarios is based on the volume of Championship cricket remaining the SAME as this year.



Nb Bracketed number is vs current volume and split by format



# Q5 Impact on Membership renewal (MORE CC)

... and then these scenarios all of which involve MORE Championship Cricket?



Nb Bracketed number is vs current volume and split by format



## Q5 Impact on Membership renewal (LESS CC)

... and then these scenarios all of which involve LESS Championship Cricket?



Nb Bracketed number is vs current volume and split by format



# Q5 Impact on renewal (SAME volume of CC)

#### SAME volume of Championship





# Q5 Impact on renewal (SAME volume of CC)

#### SAME volume of Championship





# Q5 Impact on renewal (MORE Championship)

#### MORE Championship Cricket





# Q5 Impact on renewal (MORE Championship)

MORE Championship Cricket



MORE T20 cricket, and LESS One-SAME vo