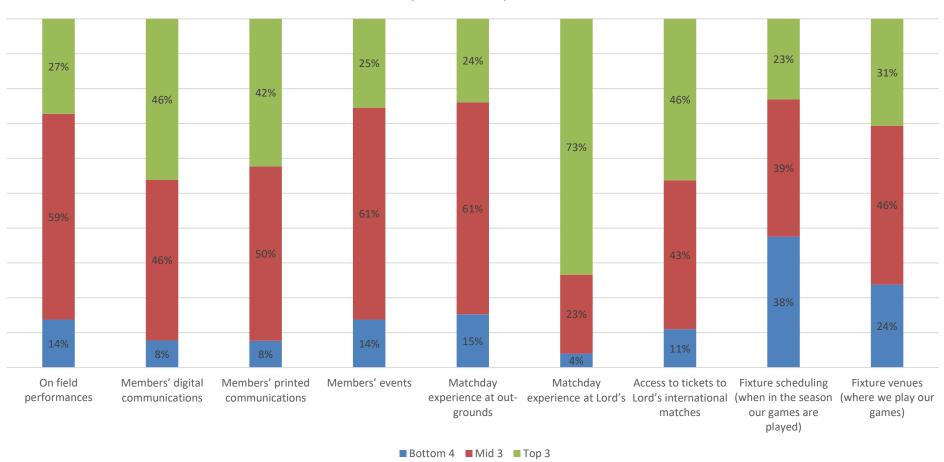

### Q2 Importance - Passive

Q2 - Importance - Passive

### Q2 Importance - Promoters

Q2 - Importance - Promoters

### Q3 Satisfaction - Passive

Q3 - Satisfaction - Passive

### Q3 Satisfaction - Promoters

#### Q3 - Satisfaction - Promoters