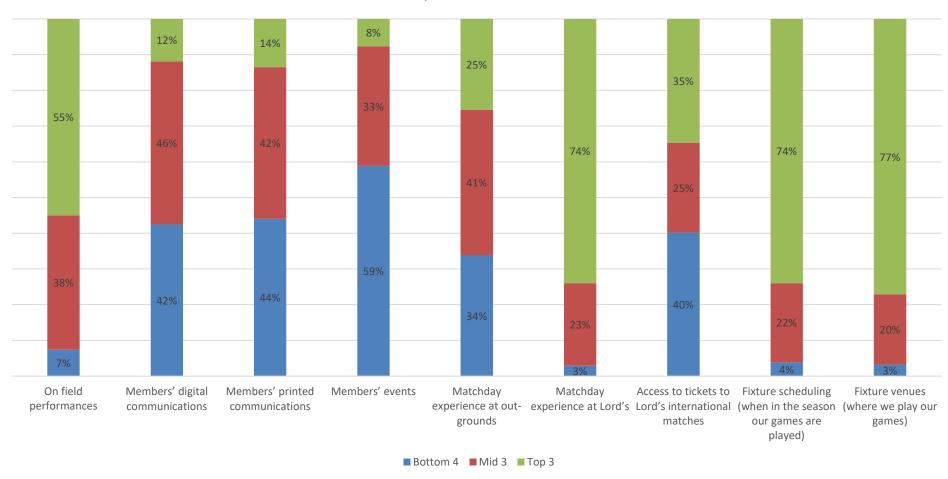

### Q2-3 Importance vs Satisfaction

Scores out of 10

Comparison with previous surveys

Importance: On field

Comparison with previous surveys

Importance: Digital comms

Comparison with previous surveys

Importance: Printed comms

Comparison with previous surveys

Importance: Events

Comparison with previous surveys

Importance: Out-grounds

Comparison with previous surveys

Importance: Lord's

Comparison with previous surveys

Importance: Ticket access

Second time we collected this

Importance: Fixture scheduling

### Q2 Importance over time

Second time we collected this

Importance: Fixture Venues

### Q2 Importance over time

Comparison with previous surveys

Importance: Other

Comparison with previous surveys

Satisfaction: On field

Comparison with previous surveys

Satisfaction: Digital comms

Comparison with previous surveys

Satisfaction: Printed comms

Comparison with previous surveys

Satisfaction: Events

Comparison with previous surveys

Satisfaction: Out-grounds

Comparison with previous surveys

Satisfaction: Lord's

Comparison with previous surveys

Satisfaction: Ticket access

Second time we collected this

Satisfaction: Fixture scheduling

#### Second time we collected this

Satisfaction: Fixture Venues