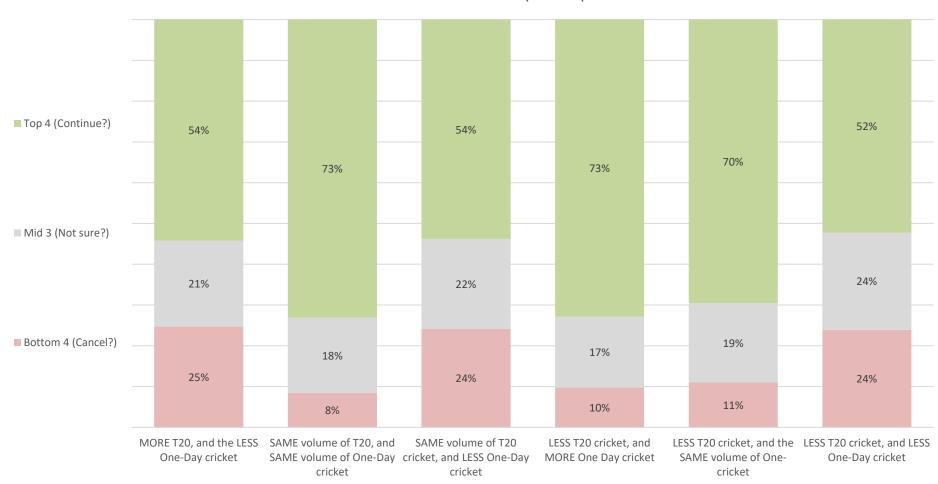

esex alongside the Hundred?





## Q5 Impact on Membership renewal (Same volume CC)

This first set of scenarios is based on the volume of Championship cricket remaining the SAME as this year.



Nb Bracketed number is vs current volume and split by format



# Q5 Impact on Membership renewal (MORE CC)

... and then these scenarios all of which involve MORE Championship Cricket?



Nb Bracketed number is vs current volume and split by format



## Q5 Impact on Membership renewal (LESS CC)

... and then these scenarios all of which involve LESS Championship Cricket?



Nb Bracketed number is vs current volume and split by format



# Q5 Impact on renewal (SAME volume of CC)

#### SAME volume of Championship





# Q5 Impact on renewal (SAME volume of CC)

#### SAME volume of Championship





# Q5 Impact on renewal (MORE Championship)

#### MORE Championship Cricket





# Q5 Impact on renewal (MORE Championship)

MORE Championship Cricket



MORE T20 cricket, and LESS One-SAME volume of T20 cricket, and LESS T20 cricket, and MORE One-LESS T20 cricket, and the SAME LESS T20 cricket, and LESS One-Day cricket Day cricket volume of One-Day cricket Day cricket



# Q5 Impact on renewal (LESS Championship)

#### LESS Championship Cricket





# Q5 Impact on renewal (LESS Championship)

#### LESS Championship Cricket





# Q5 Impact on renewal (Averages)

#### Average for Same/More/Less Championship Cricket





# Q5 Impact on renewal (Averages)

#### Average for Same/More/Less Championship Cricket





## **Standard Questions**



## Q1 Satisfaction

Q1 - How satisfied are you