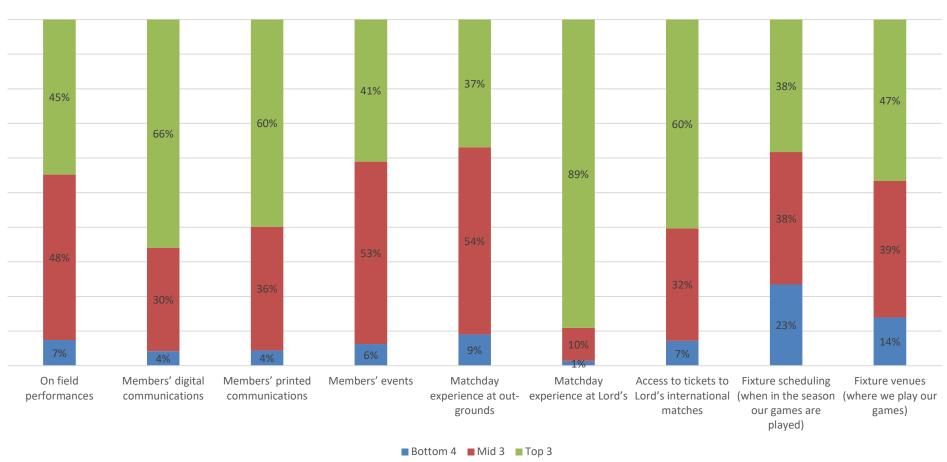

### Q2 Factor Satisfaction

Q3 - How satisfied are you currently on each of these criteria?

### Q2-3 Importance vs Satisfaction

#### Q2 Importance vs Q3 Satisfaction

### Q2-3 Importance vs Satisfaction

Scores out of 10

Comparison with previous surveys

Importance: On field

Comparison with previous surveys

Importance: Digital comms

Comparison with previous surveys

Importance: Printed comms

Comparison with previous surveys

Importance: Events

Comparison with previous surveys

Importance: Out-grounds

Comparison with previous surveys

Importance: Lord's

Comparison with previous surveys

Importance: Ticket access

Second time we collected this

Importance: Fixture scheduling

### Q2 Importance over time

Second time we collected this

Importance: Fixture Venues

### Q2 Importance over time

Comparison with previous surveys

Importance: Other

Comparison with previous surveys

Satisfaction: On field

Comparison with previous surveys

Satisfaction: Digital comms

Comparison with previous surveys

Satisfaction: Printed comms

Comparison with previous surveys

Satisfaction: Events

Comparison with previous surveys

Satisfaction: Out-grounds

Comparison with previous surveys

Satisfaction: Lord's

Comparison with previous surveys

Satisfaction: Ticket access

Second time we collected this

Satisfaction: Fixture scheduling

#### Second time we collected this

Satisfaction: Fixture Venues