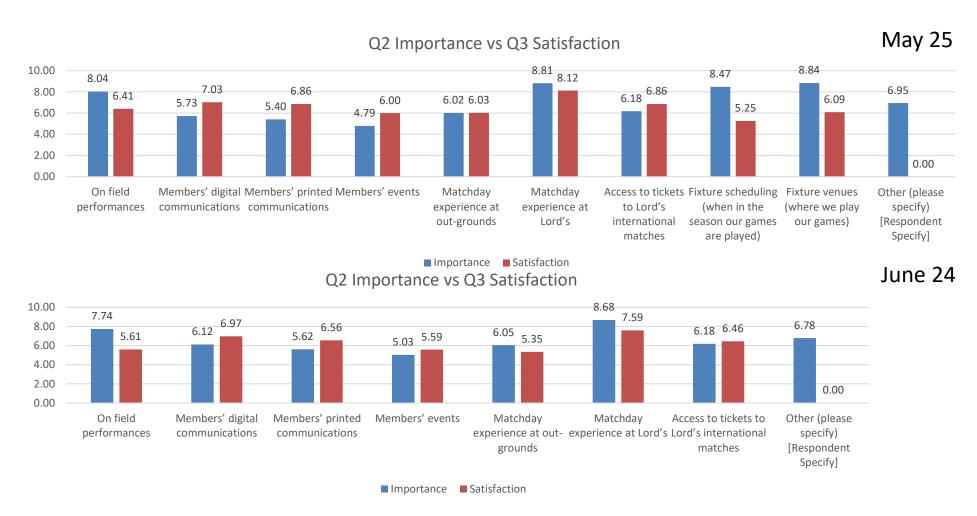

### Q2-3 Importance vs Satisfaction

#### Q2 Importance vs Q3 Satisfaction

### Q2-3 Importance vs Satisfaction

Scores out of 10

Comparison with previous surveys

Importance: On field

Comparison with previous surveys

Importance: Digital comms

Comparison with previous surveys

Importance: Printed comms