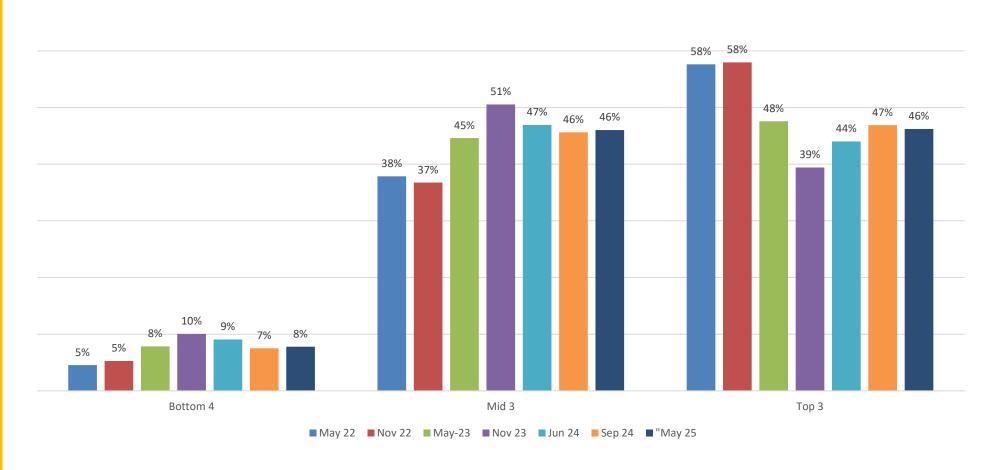

## Q1 Satisfaction

Comparison with previous surveys

#### **Overall Satisfaction**