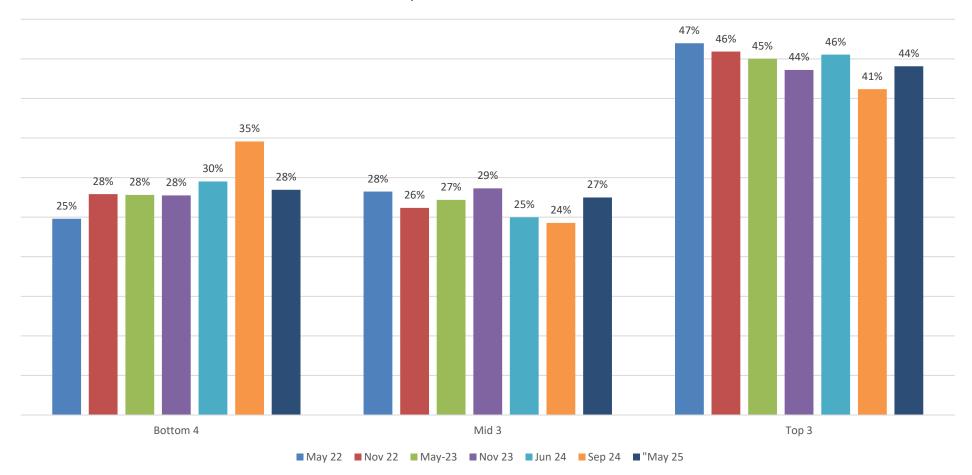

### Q6 Net Promoter Score

Comparison with previous surveys

#### Recommend

NPS = Promoters – Detractors = +12 vs -15 in Sept 24 vs -12 in June 24 vs -15 in Nov 23 vs +13 in May 23 +22 in Nov 22 vs +26 in May 22