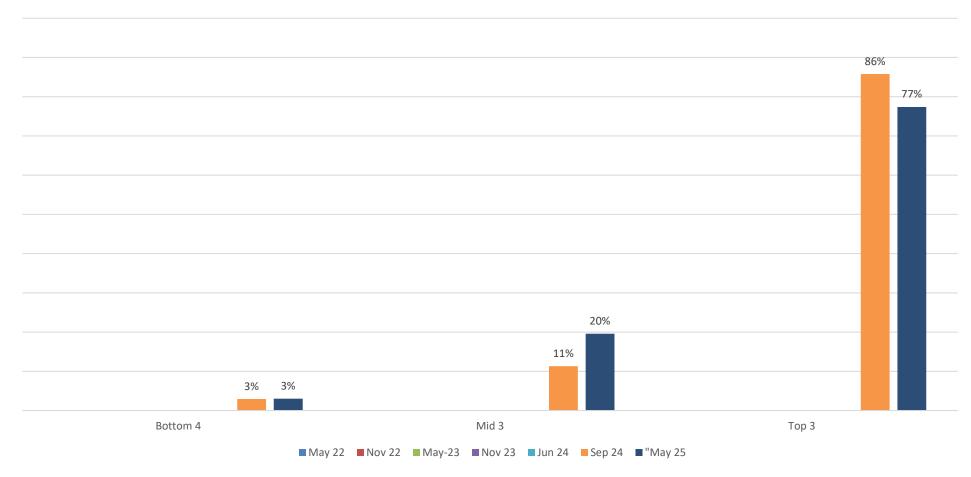

## Q1 Satisfaction

Q1 - How satisfied are you overall with your Middlesex membership?

Q1 - How satisfied are you overall with your Middlesex membership?

## Q1 Satisfaction

Comparison with previous surveys

#### **Overall Satisfaction**