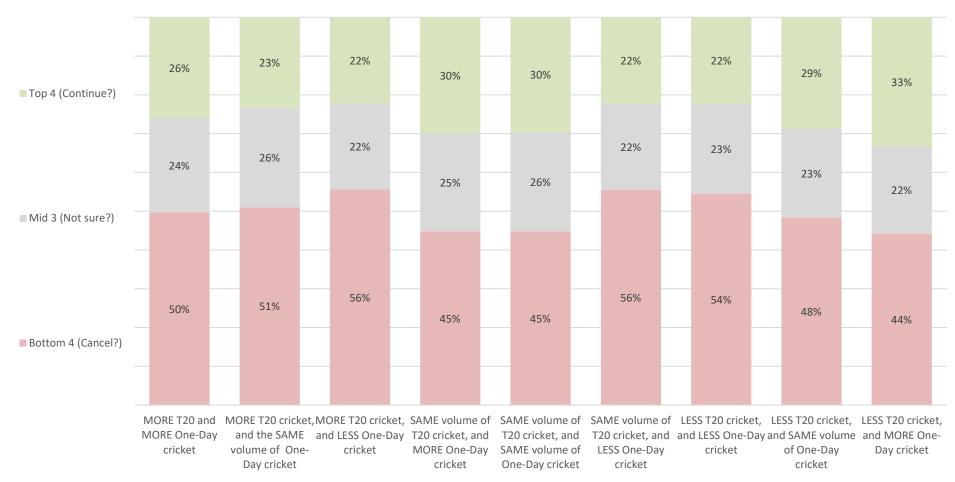

# Q5 Impact on renewal (MORE Championship)

#### MORE Championship Cricket

# Q5 Impact on renewal (MORE Championship)

MORE Championship Cricket

MORE T20 cricket, and LESS One-SAME volume of T20 cricket, and LESS T20 cricket, and MORE One-LESS T20 cricket, and the SAME LESS T20 cricket, and LESS One-Day cricket Day cricket volume of One-Day cricket Day cricket