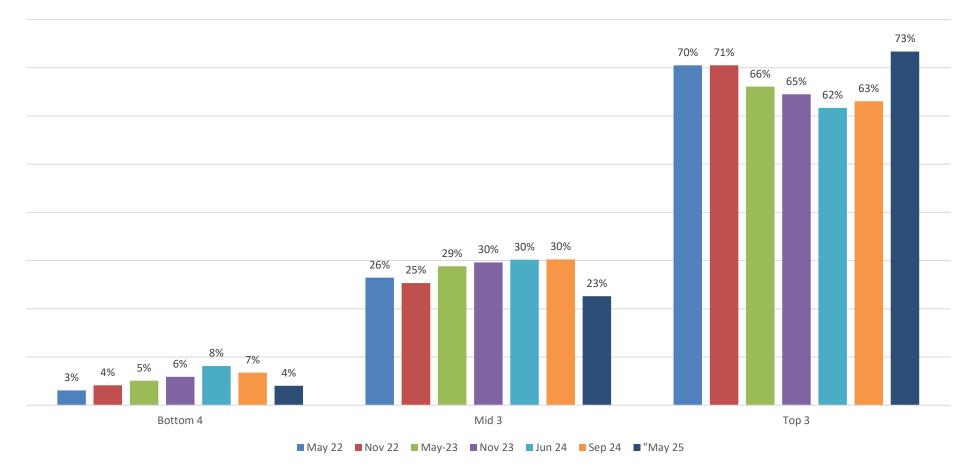

## Q1 Satisfaction

Q1 - How satisfied are you overall with your Middlesex membership?

Q1 - How satisfied are you overall with your Middlesex membership?

## Q1 Satisfaction

Comparison with previous surveys

#### **Overall Satisfaction**