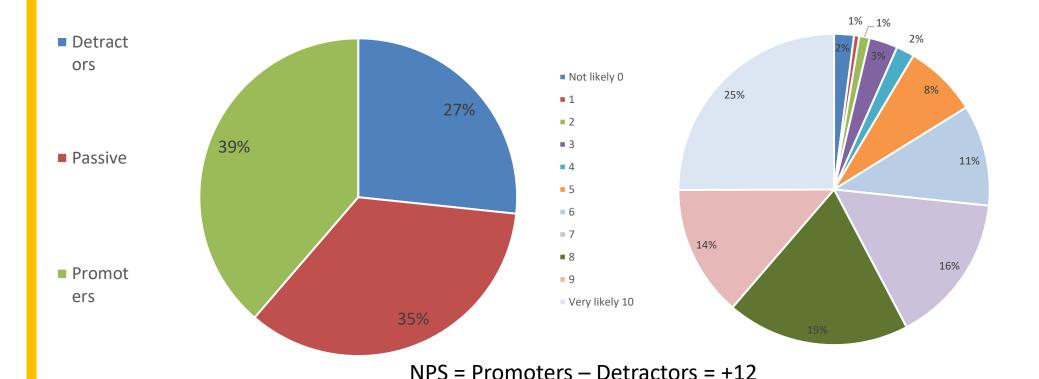

### Q6 Net Promoter Score

Q6 - How likely are you currently to recommend Middlesex membership?

Q6 - How likely are you currently to recommend Middlesex membership?

### Q6 Net Promoter Score

Comparison with previous surveys

#### Recommend

NPS = Promoters – Detractors = +12 vs -15 in Sept 24 vs -12 in June 24 vs -15 in Nov 23 vs +13 in May 23 +22 in Nov 22 vs +26 in May 22