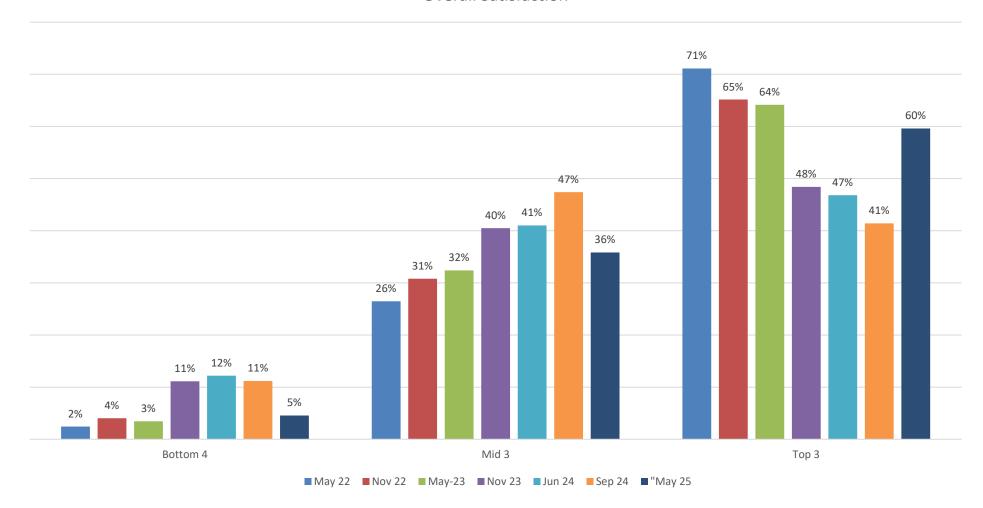

## Q1 Satisfaction

Comparison with previous surveys

#### **Overall Satisfaction**

#### Recommend

NPS = Promoters – Detractors = +12 vs -15 in Sept 24 vs -12 in June 24 vs -15 in Nov 23 vs +13 in May 23 +22 in Nov 22 vs +26 in May 22