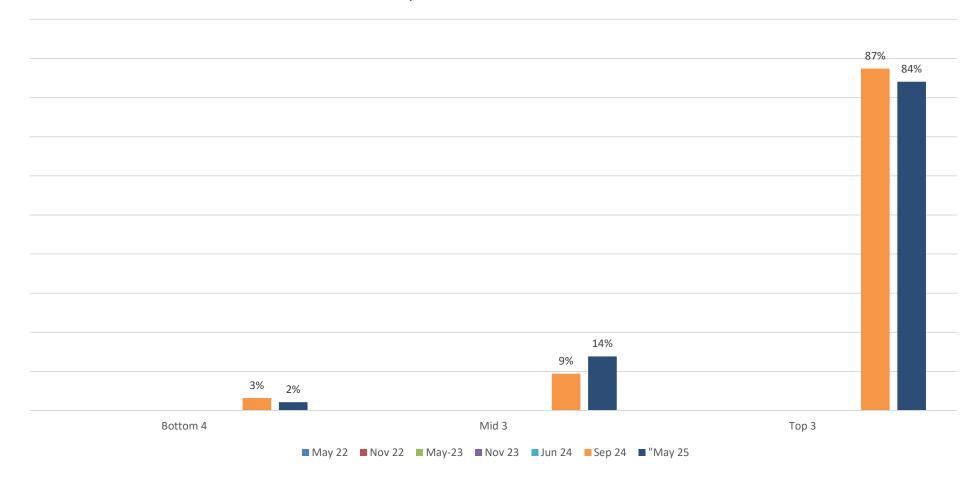

# Q4 Value for Money

Q4 - Do you feel your Middlesex membership gives you value for money?

Q4 - Do you feel your Middlesex membership gives you value for money?

# Q4 Value for Money

Comparison with previous surveys

#### Value for money