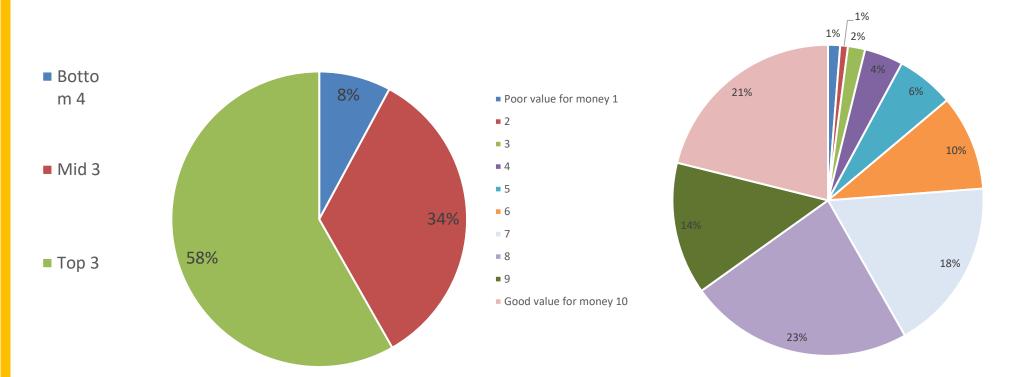

# Q4 Value for Money

Q4 - Do you feel your Middlesex membership gives you value for money?

Q4 - Do you feel your Middlesex membership gives you value for money?

# Q4 Value for Money

Comparison with previous surveys

#### Value for money