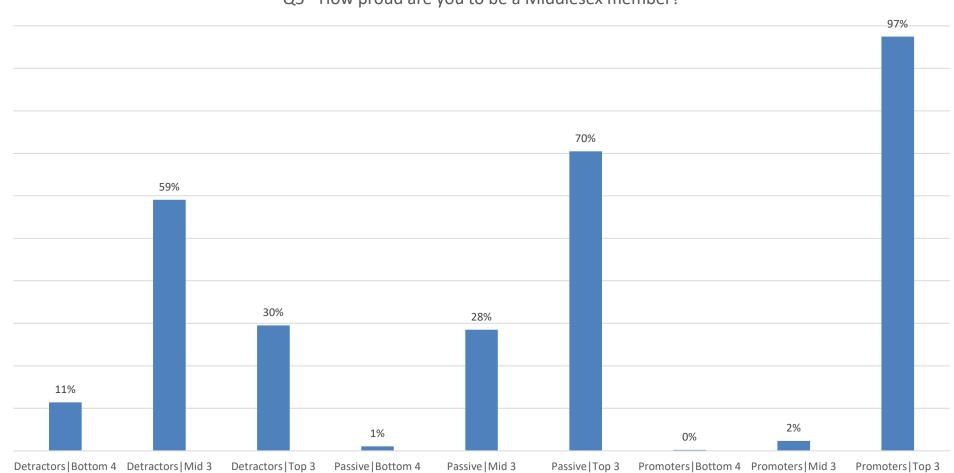

### Q5 Proud vs Q6 NPS

Q5 - How proud are you to be a Middlesex member?

# Q5 Pride

Q5 - How proud are you to be a Middlesex member?