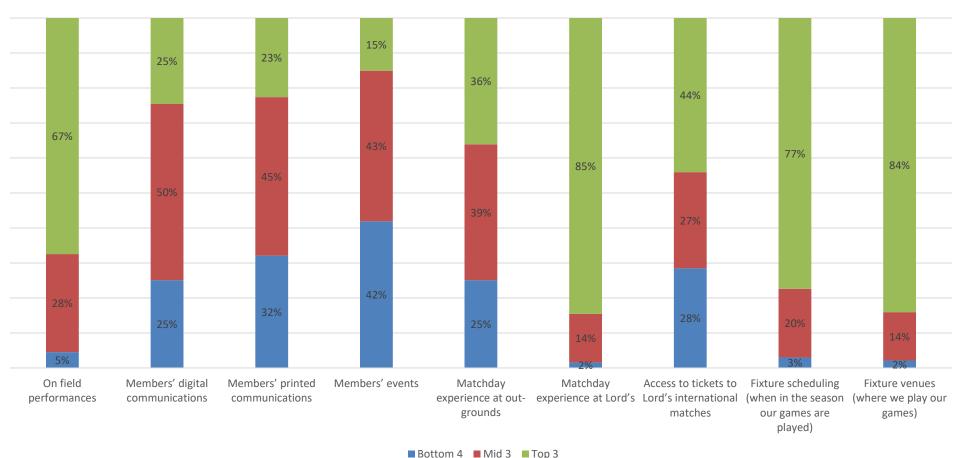

### Q2 Importance - Detractors

#### Q2 - Importance - Detractors

### Q3 Satisfaction - Detractors

#### Q3 - Satisfaction - Detractors