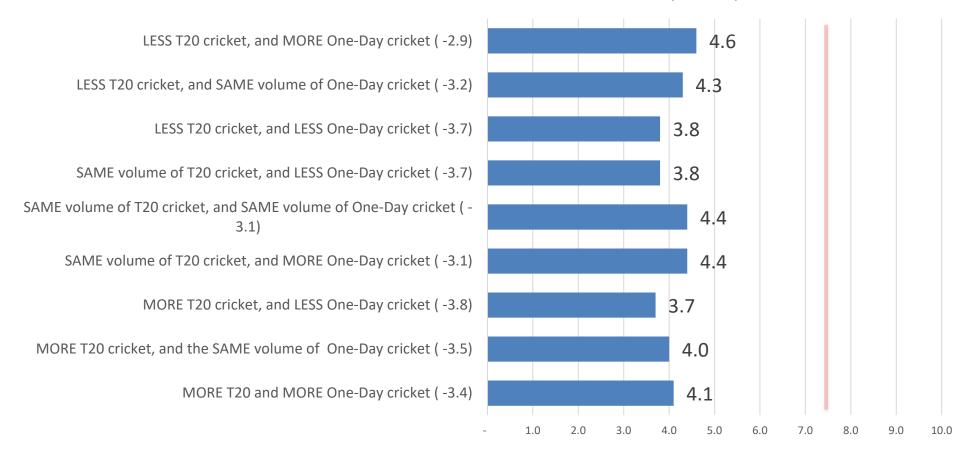

s of cricket split across County Championship, T20 and One Day Cup games. How would YOU like those 70 days of play to be split between the formats?





## Q4 Played alongside The Hundred

What format should be played by Middlesex alongside the Hundred?





## Q5 Impact on Membership renewal (Same volume CC)

This first set of scenarios is based on the volume of Championship cricket remaining the SAME as this year.



Nb Bracketed number is vs current volume and split by format



# Q5 Impact on Membership renewal (MORE CC)

... and then these scenarios all of which involve MORE Championship Cricket?



Nb Bracketed number is vs current volume and split by format



## Q5 Impact on Membership renewal (LESS CC)

... and then these scenarios all of which involve LESS Championship Cricket?



Nb Bracketed number is vs current volume and split by format



# Q5 Impact on renewal (SAME volume of CC)

#### SAME volume of Championship





# Q5 Impact on renewal (SAME volume of CC)

#### SAME volume of Championship





# Q5 Impact on renewal (MORE Championship)

#### MORE Championship Cricket





# Q5 Impact on renewal (MORE Championship)

MORE Championship Cricket



MORE T20 cricket, and LESS One-SAME volume of T20 cricket, and LESS T20 cricket, and MORE One-LESS T20 cricket, and the SAME LESS T20 cricket, and LESS One-Day cricket Day cricket volume of One-Day cricket Day cricket



# Q5 Impact on renewal (LESS Championship)

#### LESS Championship Cricket





# Q5 Impact on renewal (LESS Championship)

#### LESS Championship Cricket





# Q5 Impact on renewal (Averages)

#