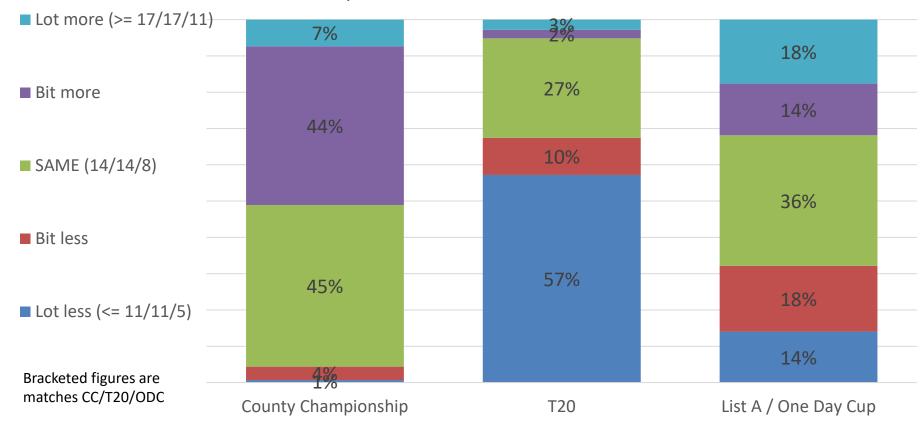

## Q5 Impact on Membership renewal (Same volume CC)

This first set of scenarios is based on the volume of Championship cricket remaining the SAME as this year.

Nb Bracketed number is vs current volume and split by format

# Q5 Impact on Membership renewal (MORE CC)

... and then these scenarios all of which involve MORE Championship Cricket?

Nb Bracketed number is vs current volume and split by format

## Q5 Impact on Membership renewal (LESS CC)

... and then these scenarios all of which involve LESS Championship Cricket?

Nb Bracketed number is vs current volume and split by format