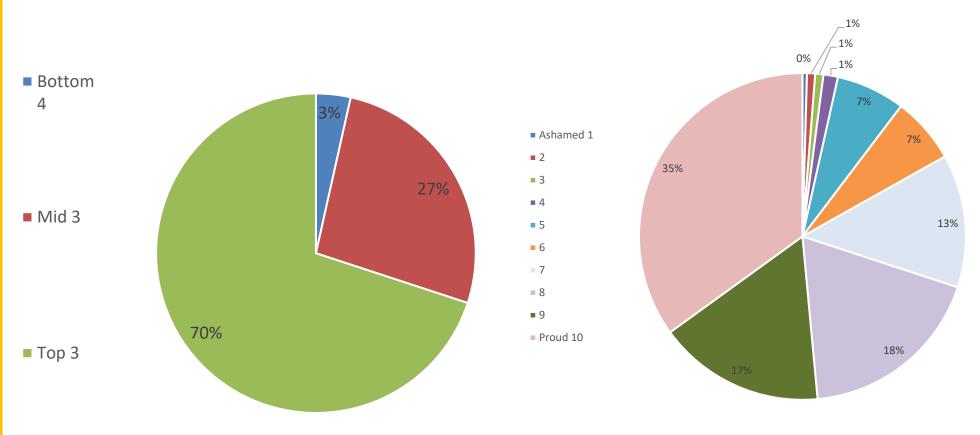

# Q5 Pride

Q5 - How proud are you to be a Middlesex member?

# Q5 Pride

#### Comparison with previous surveys

#### How proud?