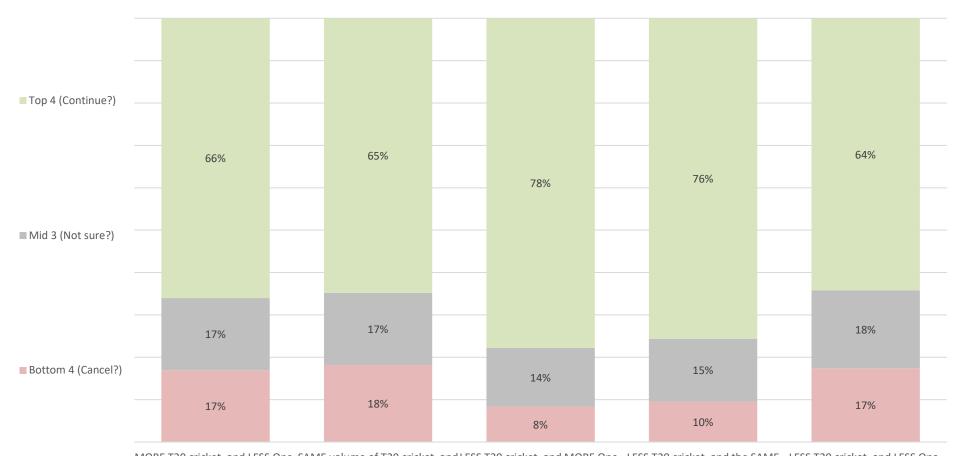

# Q5 Impact on renewal (MORE Championship)

#### MORE Championship Cricket

# Q5 Impact on renewal (MORE Championship)

MORE Championship Cricket

MORE T20 cricket, and LESS One-SAME volume of T20 cricket, and LESS T20 cricket, and MORE One-LESS T20 cricket, and the SAME LESS T20 cricket, and LESS One-Day cricket Day cricket volume of One-Day cricket Day cricket