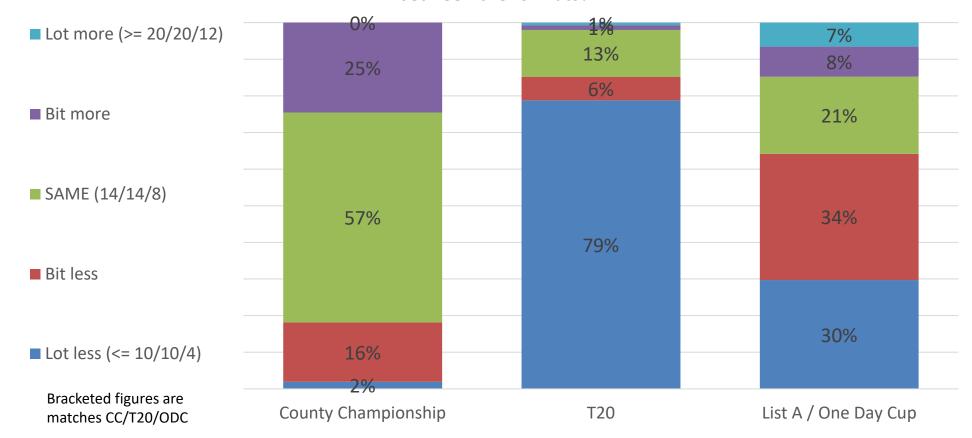

k that's...



- A little bit too much
- About right
- A little bit too little
- Far too little





## Q3 Ideal split by format - 78 Days

We currently play 78 days of cricket split 14 Championship, 14 T20 and 8 One Day Cup games. But, in an ideal world how would YOU like those same 78 days of play to be split between the formats?





## Q3 Ideal split by format - 74 Days

Next, imagine we could only play 74 days of cricket split across County Championship, T20 and One Day Cup games. How would YOU like those 74 days of play to be split between the formats?





## Q3 Ideal split by format - 70 Days

Finally, imagine we could only play 70 days of cricket split across County Championship, T20 and One Day Cup games. How would YOU like those 70 days of play to be split between the formats?





## Q4 Played alongside The Hundred

What format should be played by Middlesex alongside the Hundred?





## Q5 Impact on Membership renewal (Same volume CC)

This first set of scenarios is based on the volume of Championship cricket remaining the SAME as this year.



Nb Bracketed number is vs current volume and split by format



# Q5 Impact on Membership renewal (MORE CC)

... and then these scenarios all of which involve MORE Championship Cricket?



Nb Bracketed number is vs current volume and split by format



## Q5 Impact on Membership renewal (LESS CC)

... and then these scenarios all of which involve LESS Championship Cricket?



Nb Bracketed number is vs current volume and split by format



# Q5 Impact on renewal (SAME volume of CC)

#### SAME volume of Championship





#