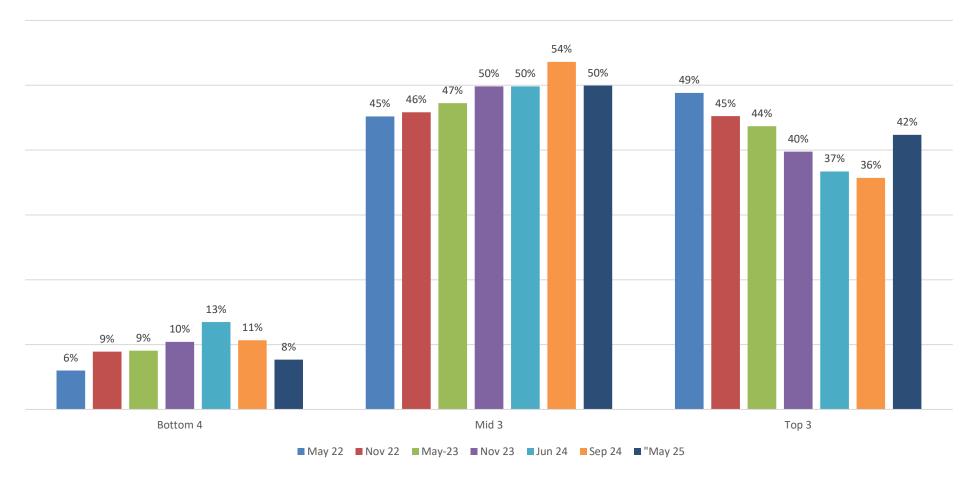

### Q2-3 Importance vs Satisfaction

Scores out of 10

Comparison with previous surveys

Importance: On field

Comparison with previous surveys

Importance: Digital comms

Comparison with previous surveys

Importance: Printed comms

Comparison with previous surveys

Importance: Events

Comparison with previous surveys

Importance: Out-grounds

Comparison with previous surveys

Importance: Lord's

Comparison with previous surveys

Importance: Ticket access

Second time we collected this

Importance: Fixture scheduling

### Q2 Importance over time

Second time we collected this

Importance: Fixture Venues

### Q2 Importance over time

Comparison with previous surveys

Importance: Other

Comparison with previous surveys

Satisfaction: On field

Comparison with previous surveys

Satisfaction: Digital comms

Comparison with previous surveys