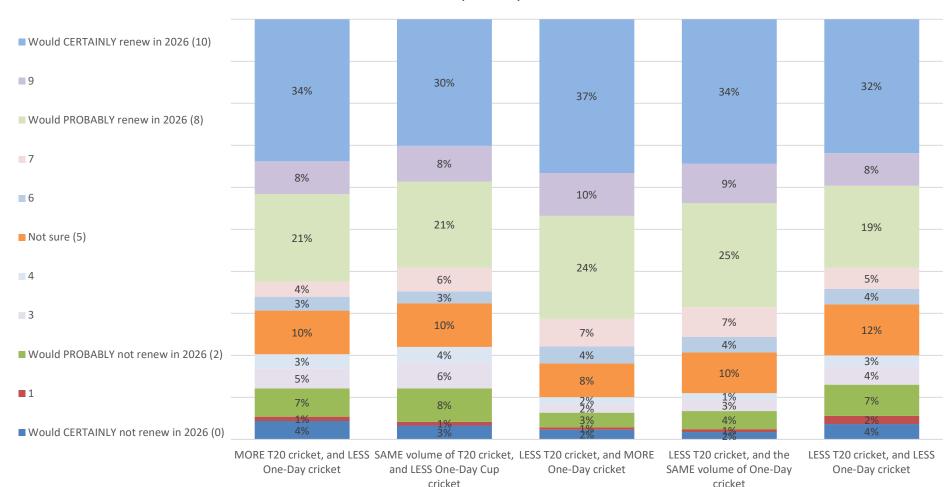

CC)

This first set of scenarios is based on the volume of Championship cricket remaining the SAME as this year.



Nb Bracketed number is vs current volume and split by format



# Q5 Impact on Membership renewal (MORE CC)

... and then these scenarios all of which involve MORE Championship Cricket?



Nb Bracketed number is vs current volume and split by format



## Q5 Impact on Membership renewal (LESS CC)

... and then these scenarios all of which involve LESS Championship Cricket?



Nb Bracketed number is vs current volume and split by format



# Q5 Impact on renewal (SAME volume of CC)

#### SAME volume of Championship





# Q5 Impact on renewal (SAME volume of CC)

#### SAME volume of Championship





# Q5 Impact on renewal (MORE Championship)

#### MORE Championship Cricket





# Q5 Impact on renewal (MORE Championship)

MORE Championship Cricket



MORE T20 cricket, and LESS One-SAME volume of T20 cricket, and LESS T20 cricket, and MORE One-LESS T20 cricket, and the SAME LESS T20 cricket, and LESS One-Day cricket Day cricket volume of One-Day cricket Day cricket



# Q5 Impact on renewal (LESS Championship)

#### LESS Championship Cricket





# Q5 Impact on renewal (LESS Championship)

#### LESS Championship Cricket





# Q5 Impact on renewal (Averages)

#### Average for Same/More/Less Championship Cricket





# Q5 Impact on renewal (Averages)

#### Average for Same/More/Less Championship Cricket





## **Standard Questions**



## Q1 Satisfaction

Q1 - How satisfied are you overall with your Middlesex membership?

Q1 - How satisfied are you overall with