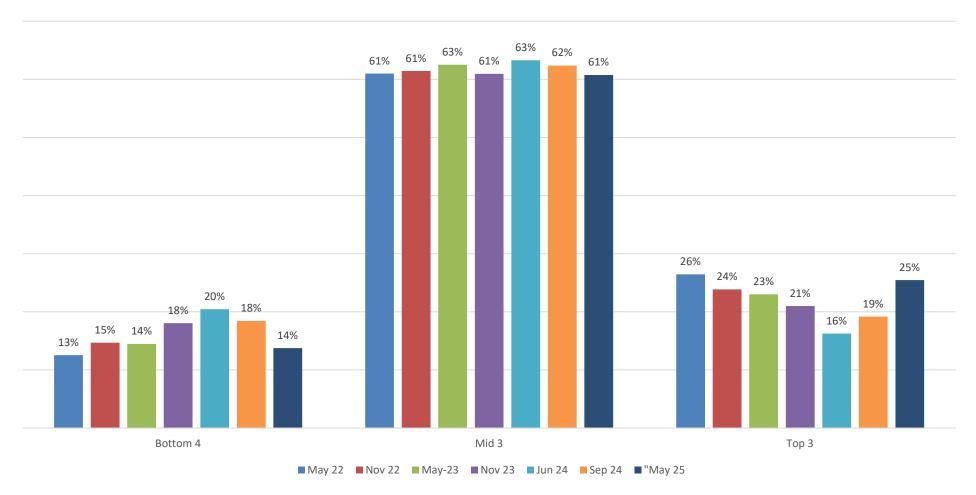

### Q2 Importance over time

Comparison with previous surveys

Importance: Other

Comparison with previous surveys

Satisfaction: On field

Comparison with previous surveys

Satisfaction: Digital comms

Comparison with previous surveys

Satisfaction: Printed comms

Comparison with previous surveys

Satisfaction: Events

Comparison with previous surveys

Satisfaction: Out-grounds

Comparison with previous surveys

Satisfaction: Lord's

Comparison with previous surveys

Satisfaction: Ticket access

Second time we collected this

Satisfaction: Fixture scheduling

#### Second time we collected this

Satisfaction: Fixture Venues