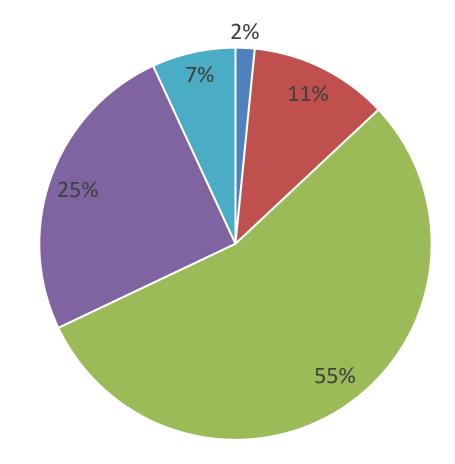

### Q6 Net Promoter Score

Q6 - How likely are you currently to recommend Middlesex membership?

Q6 - How likely are you currently to recommend Middlesex membership?

### Q6 Net Promoter Score

Comparison with previous surveys

#### Recommend

NPS = Promoters – Detractors = +12 vs -15 in Sept 24 vs -12 in June 24 vs -15 in Nov 23 vs +13 in May 23 +22 in Nov 22 vs +26 in May 22