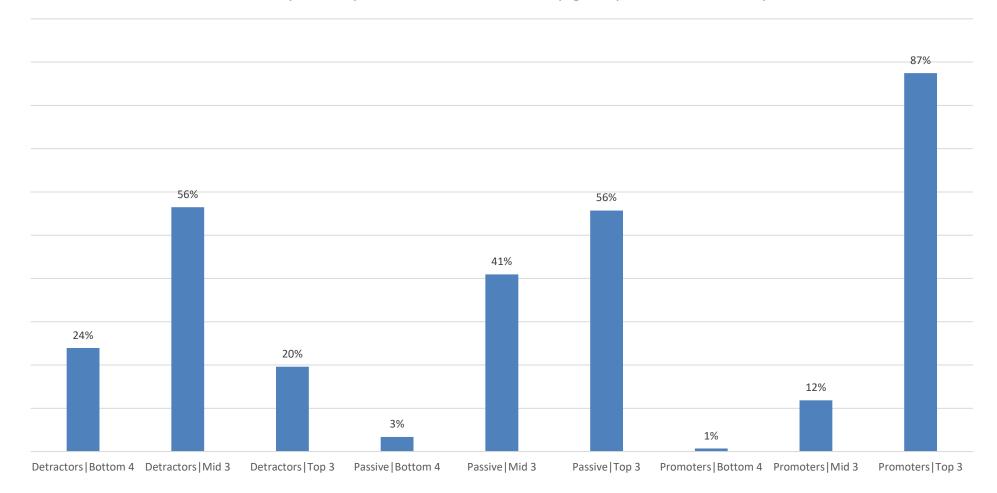

## Q1 Satisfaction vs Q6 NPS

Q1 - How satisfied are you overall with your Middlesex membership?