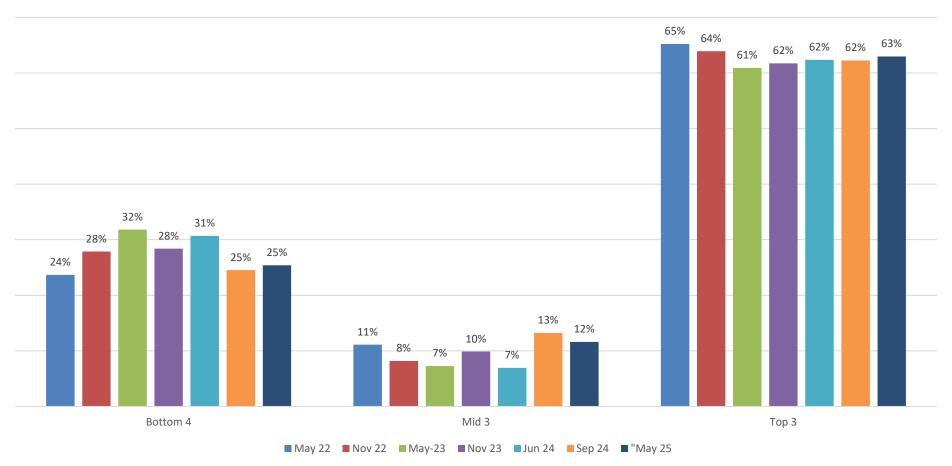

# Q5 Pride

Q5 - How proud are you to be a Middlesex member?

# Q5 Pride

#### Comparison with previous surveys

#### How proud?