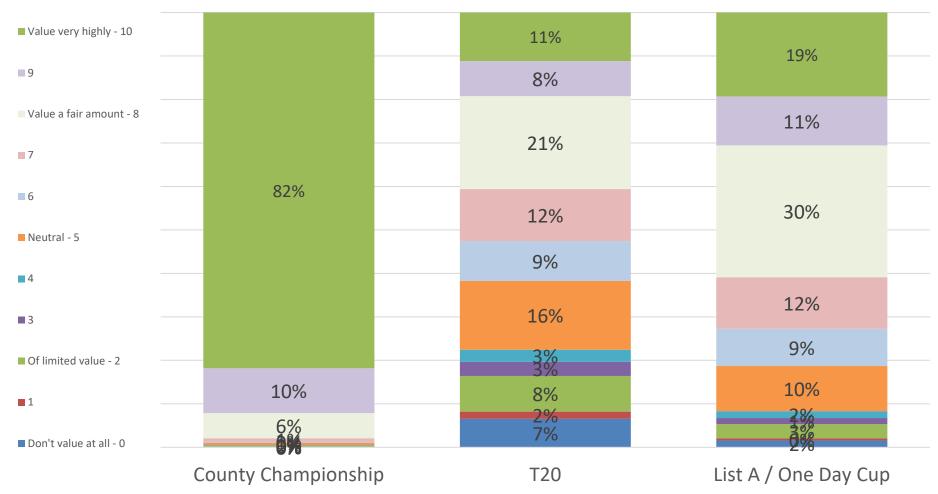

## Q1 Format values

How much do you value each of the formats played by Middlesex?

## Q1 Format values

How much do you value each of the formats played by Middlesex?

Where 0 = not valued and 10 = Highly valued