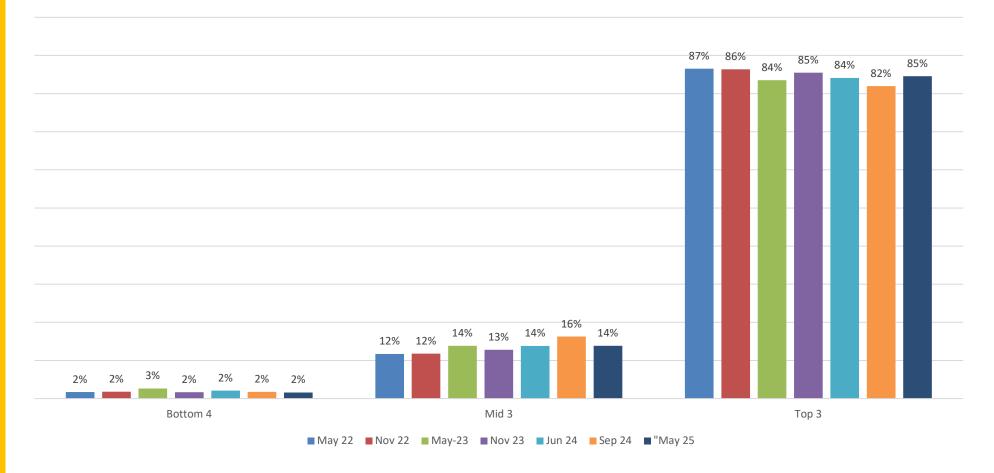

atisfaction

Comparison with previous surveys

#### **Overall Satisfaction**





## Q2 Factor Importance

Q2 - When measuring your satisfaction, how important are the following factors to you?





### Q2 Factor Satisfaction

Q3 - How satisfied are you currently on each of these criteria?





### Q2-3 Importance vs Satisfaction

#### Q2 Importance vs Q3 Satisfaction





### Q2-3 Importance vs Satisfaction



Scores out of 10



Comparison with previous surveys

Importance: On field





Comparison with previous surveys

Importance: Digital comms





Comparison with previous surveys

Importance: Printed comms





Comparison with previous surveys

Importance: Events





Comparison with previous surveys

Importance: Out-grounds





Comparison with previous surveys

Importance: Lord's





Comparison with previous surveys

Importance: Ticket access





Second time we collected this

Importance: Fixture scheduling





### Q2 Importance over time

Second time we collected this

Importance: Fixture Venues





### Q2 Importance over time

Comparison with previous surveys

Importance: Other





Comparison with previous surveys

Satisfaction: On field





Comparison with previous surveys

Satisfaction: Digital comms





Comparison with previous surveys

Satisfaction: Printed comms





Comparison with previous surveys

Satisfaction: Events





Comparison with previous surveys

Satisfaction: Out-grounds





Comparison with previous surveys

Satisfaction: Lord's





Comparison with previous surveys

Satisfaction: Ticket access





Second time we collected this

Satisfa