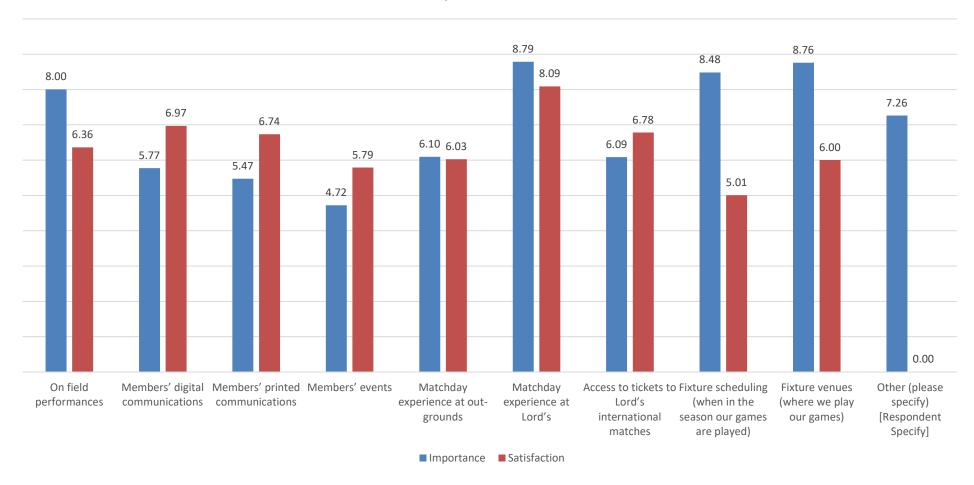

### Q2-3 Importance vs Satisfaction

#### Q2 Importance vs Q3 Satisfaction

# Q2 Importance vs Q3 Satisfaction - Passive

Passive - Importance vs Satisfaction