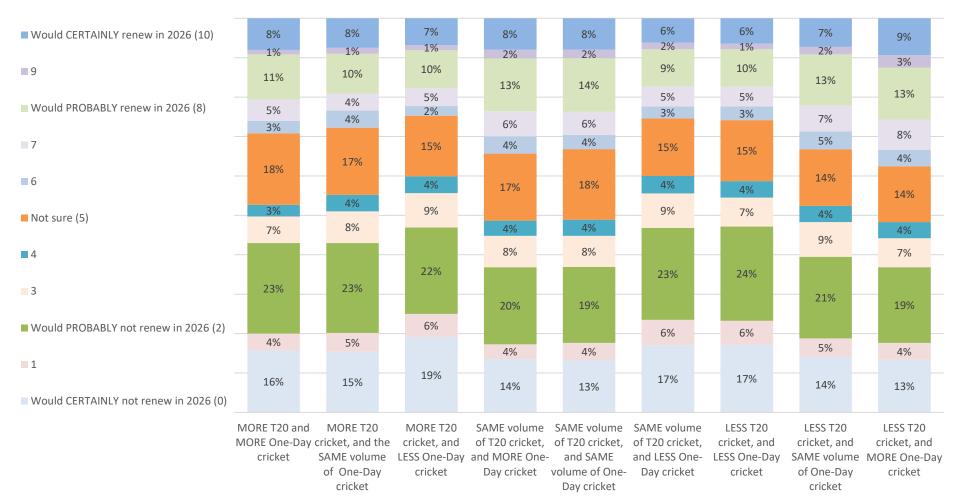

5 Impact on Membership renewal (LESS CC)

... and then these scenarios all of which involve LESS Championship Cricket?



Nb Bracketed number is vs current volume and split by format



# Q5 Impact on renewal (SAME volume of CC)

#### SAME volume of Championship





# Q5 Impact on renewal (SAME volume of CC)

#### SAME volume of Championship





# Q5 Impact on renewal (MORE Championship)

#### MORE Championship Cricket





# Q5 Impact on renewal (MORE Championship)

MORE Championship Cricket



MORE T20 cricket, and LESS One-SAME volume of T20 cricket, and LESS T20 cricket, and MORE One-LESS T20 cricket, and the SAME LESS T20 cricket, and LESS One-Day cricket Day cricket volume of One-Day cricket Day cricket



# Q5 Impact on renewal (LESS Championship)

#### LESS Championship Cricket





# Q5 Impact on renewal (LESS Championship)

#### LESS Championship Cricket





# Q5 Impact on renewal (Averages)

#### Average for Same/More/Less Championship Cricket





# Q5 Impact on renewal (Averages)

#### Average for Same/More/Less Championship Cricket





## **Standard Questions**



## Q1 Satisfaction

Q1 - How satisfied are you overall with your Middlesex membership?

Q1 - How satisfied are you overall with your Middlesex membership?





## Q1 Satisfaction

Comparison with previous surveys

#### **Overall Satisfaction**





## Q2 Factor Importance

Q2 - When measuring your satisfaction, how important are the following factors to you?





### Q2 Factor Satisfaction

Q3 - How satisfied are you currently on each of these criteria?





### Q2-3 Importance vs Satisfaction

#