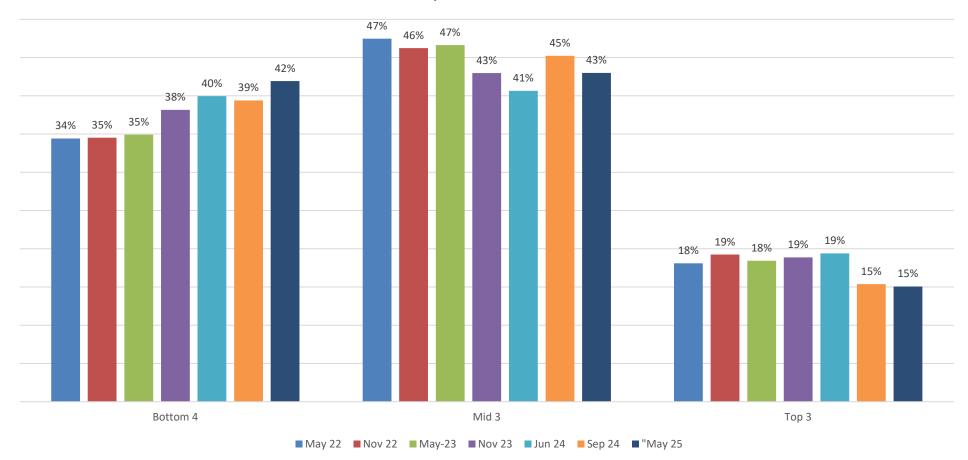

## Q1 Satisfaction

Comparison with previous surveys

#### **Overall Satisfaction**