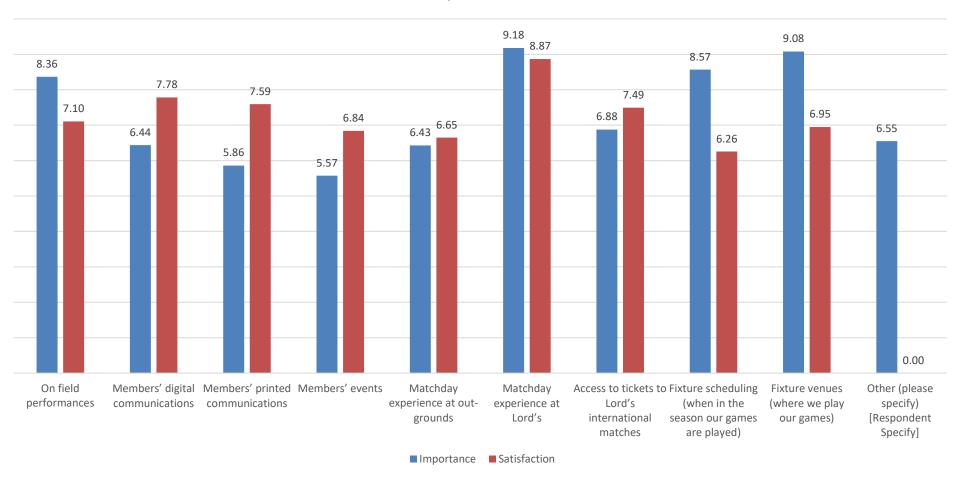

### Q2-3 Importance vs Satisfaction

#### Q2 Importance vs Q3 Satisfaction

# Q2 Importance vs Q3 Satisfaction - Promoters

Promoters - Importance vs Satisfaction