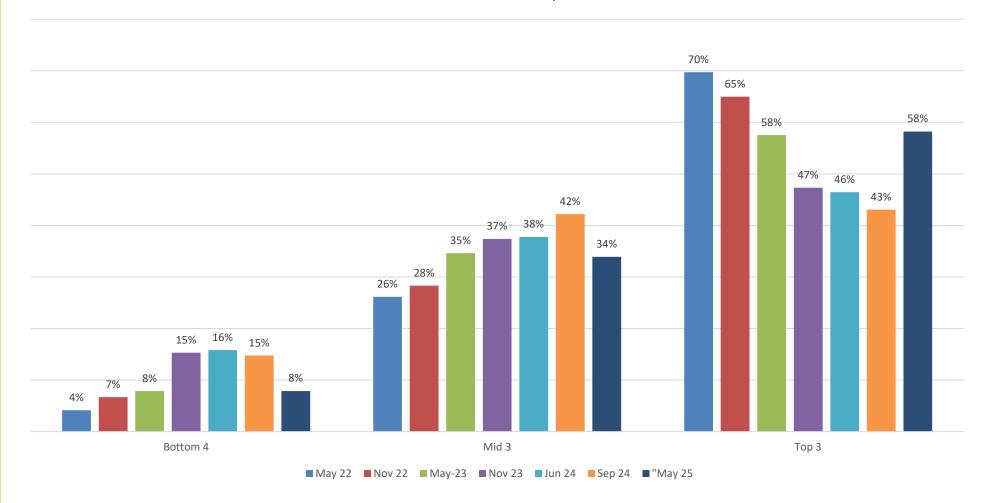

Satisfaction: On field





Comparison with previous surveys

Satisfaction: Digital comms





Comparison with previous surveys

Satisfaction: Printed comms





Comparison with previous surveys

Satisfaction: Events





Comparison with previous surveys

Satisfaction: Out-grounds





Comparison with previous surveys

Satisfaction: Lord's





Comparison with previous surveys

Satisfaction: Ticket access





Second time we collected this

Satisfaction: Fixture scheduling





#### Second time we collected this

Satisfaction: Fixture Venues





# Q4 Value for Money

Q4 - Do you feel your Middlesex membership gives you value for money?

Q4 - Do you feel your Middlesex membership gives you value for money?





# Q4 Value for Money

Comparison with previous surveys

#### Value for money





# Q5 Pride

Q5 - How proud are you to be a Middlesex member?







# Q5 Pride

#### Comparison with previous surveys

#### How proud?





### Q6 Net Promoter Score

Q6 - How likely are you currently to recommend Middlesex membership?

Q6 - How likely are you currently to recommend Middlesex membership?





### Q6 Net Promoter Score

Comparison with previous surveys

#### Recommend



NPS = Promoters – Detractors = +12 vs -15 in Sept 24 vs -12 in June 24 vs -15 in Nov 23 vs +13 in May 23 +22 in Nov 22 vs +26 in May 22



## Q1 Satisfaction vs Q6 NPS

Q1 - How satisfied are you overall with your Middlesex membership?





### Q2 Importance - Detractors

#### Q2 - Importance - Detractors





### Q2 Importance - Passive

Q2 - Importance - Passive





### Q2 Importance - Promoters

Q2