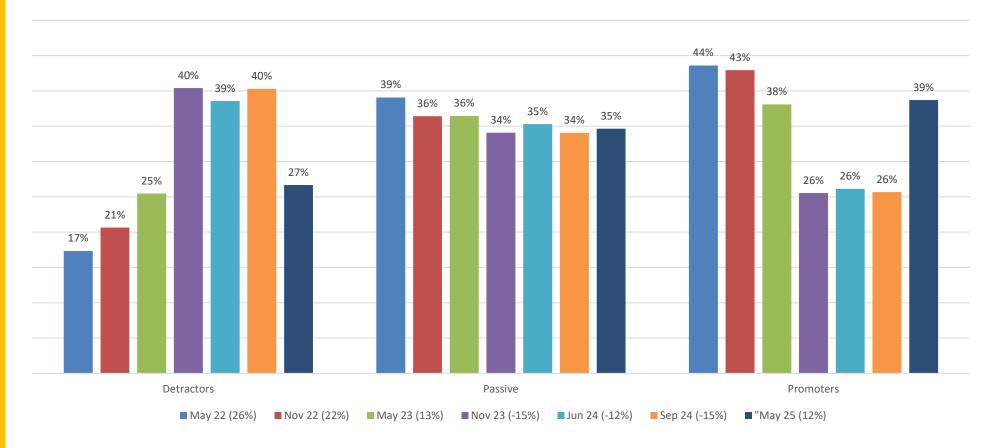

### Q6 Net Promoter Score

Comparison with previous surveys

#### Recommend

NPS = Promoters – Detractors = +12 vs -15 in Sept 24 vs -12 in June 24 vs -15 in Nov 23 vs +13 in May 23 +22 in Nov 22 vs +26 in May 22