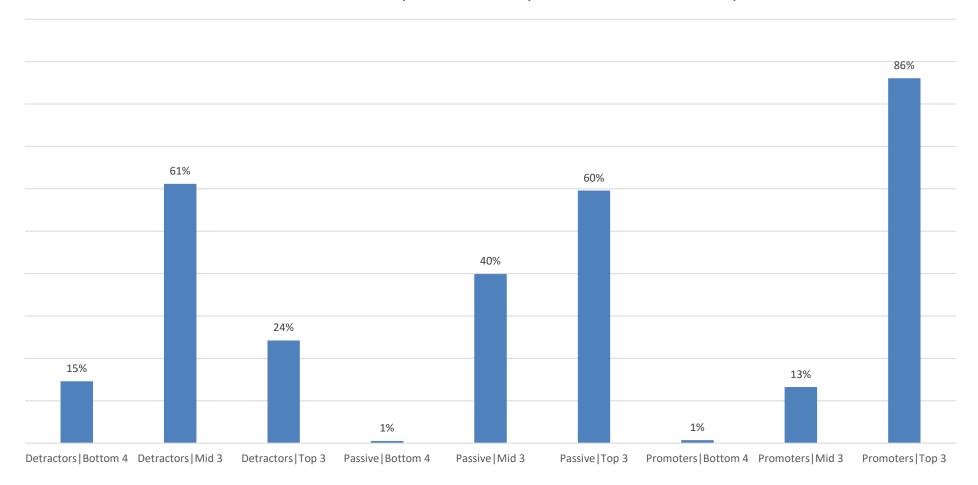

## Q1 Satisfaction vs Q6 NPS

Q1 - How satisfied are you overall with your Middlesex membership?

### Q2 Importance - Detractors

#### Q2 - Importance - Detractors

### Q2 Importance - Passive

Q2 - Importance - Passive

### Q2 Importance - Promoters

Q2 - Importance - Promoters

### Q3 Satisfaction - Detractors

#### Q3 - Satisfaction - Detractors

### Q3 Satisfaction - Passive

Q3 - Satisfaction - Passive

### Q3 Satisfaction - Promoters

#### Q3 - Satisfaction - Promoters