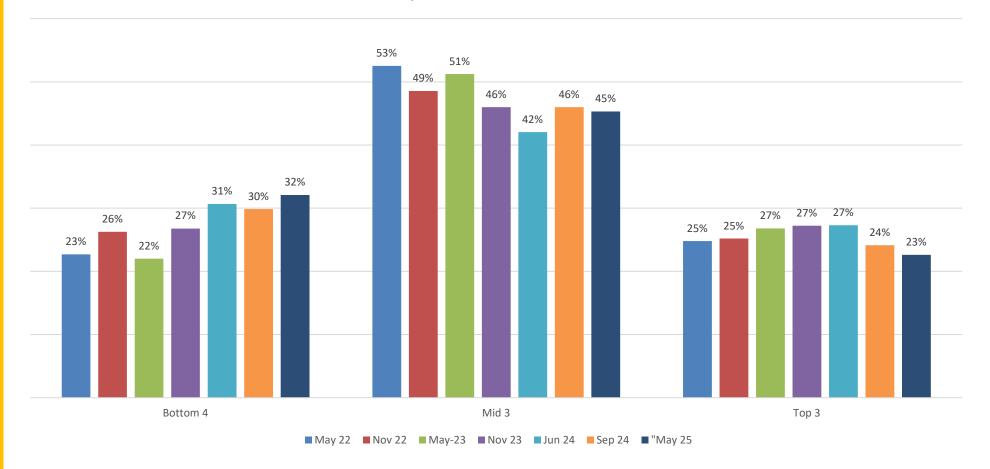

stions**



## Q1 Satisfaction

Q1 - How satisfied are you overall with your Middlesex membership?

Q1 - How satisfied are you overall with your Middlesex membership?





## Q1 Satisfaction

Comparison with previous surveys

#### **Overall Satisfaction**





## Q2 Factor Importance

Q2 - When measuring your satisfaction, how important are the following factors to you?





### Q2 Factor Satisfaction

Q3 - How satisfied are you currently on each of these criteria?





### Q2-3 Importance vs Satisfaction

#### Q2 Importance vs Q3 Satisfaction





### Q2-3 Importance vs Satisfaction



Scores out of 10



Comparison with previous surveys

Importance: On field





Comparison with previous surveys

Importance: Digital comms





Comparison with previous surveys

Importance: Printed comms





Comparison with previous surveys

Importance: Events





Comparison with previous surveys

Importance: Out-grounds





Comparison with previous surveys

Importance: Lord's





Comparison with previous surveys

Importance: Ticket access





Second time we collected this

Importance: Fixture scheduling





### Q2 Importance over time

Second time we collected this

Importance: Fixture Venues





### Q2 Importance over time

Comparison with previous surveys

Importance: Other





Comparison with previous surveys

Satisfaction: On field





Comparison with previous surveys

Satisfaction: Digital comms





Comparison with previous surveys

Satisfaction: Printed comms





Comparison with previous surveys

Satisfaction: Events





Comparison with previous surveys

Satisfaction: Out