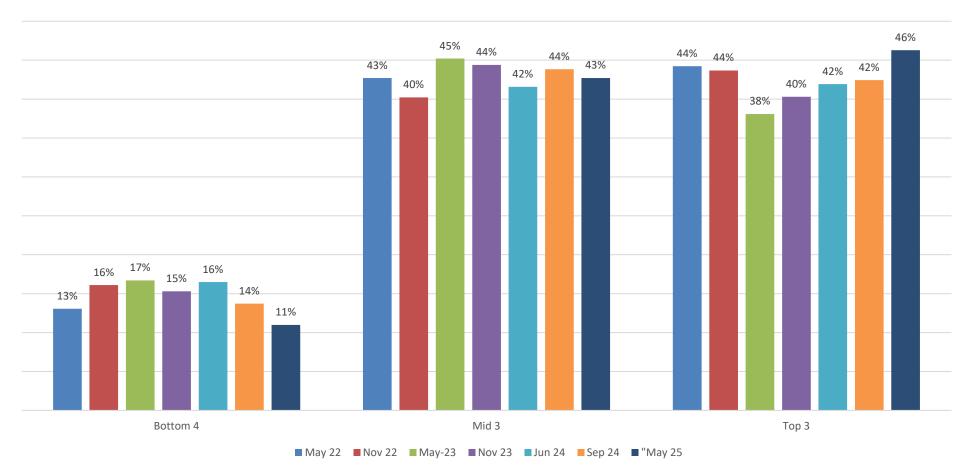

# Q4 Value for Money

Q4 - Do you feel your Middlesex membership gives you value for money?

Q4 - Do you feel your Middlesex membership gives you value for money?

# Q4 Value for Money

Comparison with previous surveys

#### Value for money