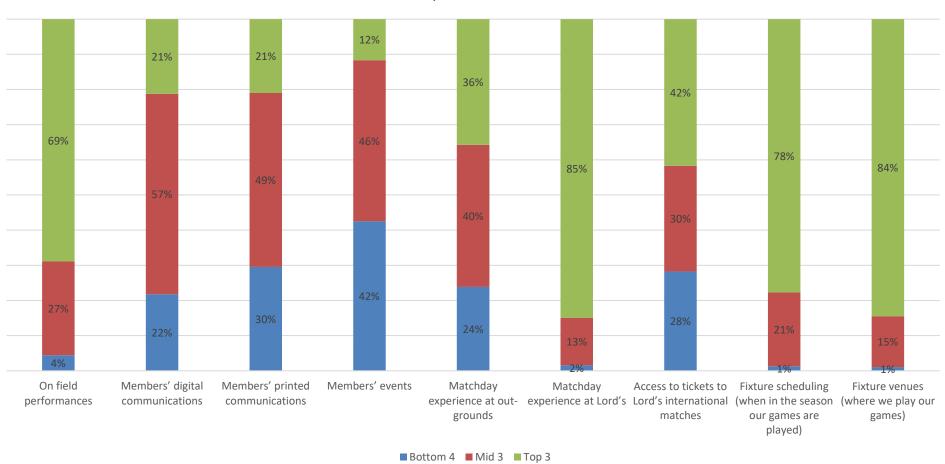

evious surveys

#### Value for money





# Q5 Pride

Q5 - How proud are you to be a Middlesex member?







# Q5 Pride

#### Comparison with previous surveys

#### How proud?





### Q6 Net Promoter Score

Q6 - How likely are you currently to recommend Middlesex membership?

Q6 - How likely are you currently to recommend Middlesex membership?





### Q6 Net Promoter Score

Comparison with previous surveys

#### Recommend



NPS = Promoters – Detractors = +12 vs -15 in Sept 24 vs -12 in June 24 vs -15 in Nov 23 vs +13 in May 23 +22 in Nov 22 vs +26 in May 22



## Q1 Satisfaction vs Q6 NPS

Q1 - How satisfied are you overall with your Middlesex membership?





### Q2 Importance - Detractors

#### Q2 - Importance - Detractors





### Q2 Importance - Passive

Q2 - Importance - Passive





### Q2 Importance - Promoters

Q2 - Importance - Promoters





### Q3 Satisfaction - Detractors

#### Q3 - Satisfaction - Detractors





### Q3 Satisfaction - Passive

Q3 - Satisfaction - Passive





### Q3 Satisfaction - Promoters

#### Q3 - Satisfaction - Promoters





# Q2 Importance vs Q3 Satisfaction - Detractors

**Detractors - Importance vs Satisfaction** 





# Q2 Importance vs Q3 Satisfaction - Passive

Passive - Importance vs Satisfaction





# Q2 Importance vs Q3 Satisfaction - Promoters

Promoters - Importance vs Satisfaction





### Q4 Value vs Q6 NPS

Q4 - Do you feel your Middlesex membership gives you value for money?





### Q5 Proud vs Q6 NPS

Q5 - How proud are you to be a Middlesex member?



# Thanks & Questions?



### Any Questions?

#### Otherwise:

- Gr