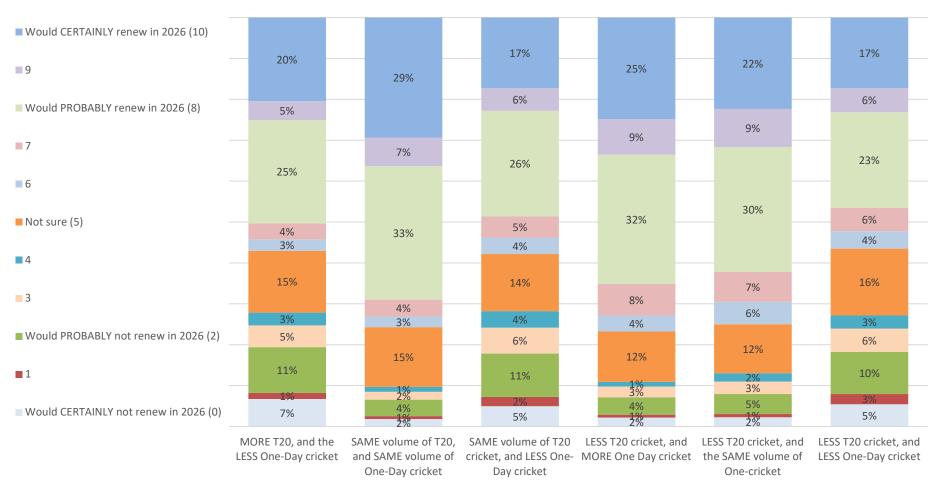

## Q5 Impact on Membership renewal (Same volume CC)

This first set of scenarios is based on the volume of Championship cricket remaining the SAME as this year.

Nb Bracketed number is vs current volume and split by format

# Q5 Impact on renewal (MORE Championship)

MORE Championship Cricket

MORE T20 cricket, and LESS One-SAME volume of T20 cricket, and LESS T20 cricket, and MORE One-LESS T20 cricket, and the SAME LESS T20 cricket, and LESS One-Day cricket Day cricket volume of One-Day cricket Day cricket