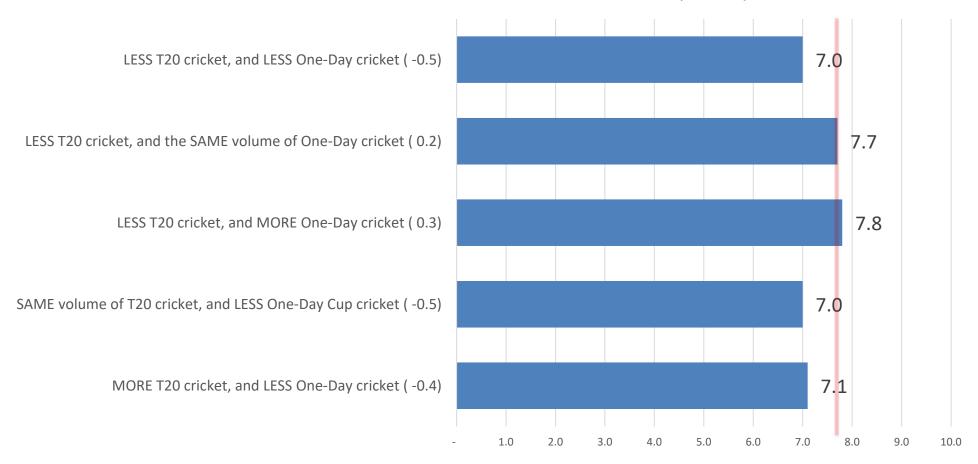

p, T20 and One Day Cup games. How would YOU like those 74 days of play to be split between the formats?





## Q3 Ideal split by format - 70 Days

Finally, imagine we could only play 70 days of cricket split across County Championship, T20 and One Day Cup games. How would YOU like those 70 days of play to be split between the formats?





## Q4 Played alongside The Hundred

What format should be played by Middlesex alongside the Hundred?





## Q5 Impact on Membership renewal (Same volume CC)

This first set of scenarios is based on the volume of Championship cricket remaining the SAME as this year.



Nb Bracketed number is vs current volume and split by format



# Q5 Impact on Membership renewal (MORE CC)

... and then these scenarios all of which involve MORE Championship Cricket?



Nb Bracketed number is vs current volume and split by format



## Q5 Impact on Membership renewal (LESS CC)

... and then these scenarios all of which involve LESS Championship Cricket?



Nb Bracketed number is vs current volume and split by format



# Q5 Impact on renewal (SAME volume of CC)

#### SAME volume of Championship





# Q5 Impact on renewal (SAME volume of CC)

#### SAME volume of Championship





# Q5 Impact on renewal (MORE Championship)

#### MORE Championship Cricket





# Q5 Impact on renewal (MORE Championship)

MORE Championship Cricket



MORE T20 cricket, and LESS One-SAME volume of T20 cricket, and LESS T20 cricket, and MORE One-LESS T20 cricket, and the SAME LESS T20 cricket, and LESS One-Day cricket Day cricket volume of One-Day cricket Day cricket



# Q5 I