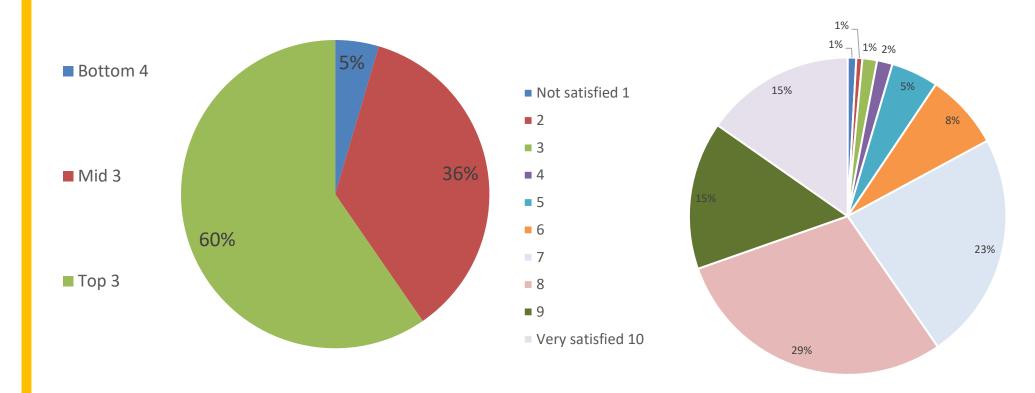

## Q1 Satisfaction

Q1 - How satisfied are you overall with your Middlesex membership?

Q1 - How satisfied are you overall with your Middlesex membership?

## Q1 Satisfaction

Comparison with previous surveys

#### **Overall Satisfaction**