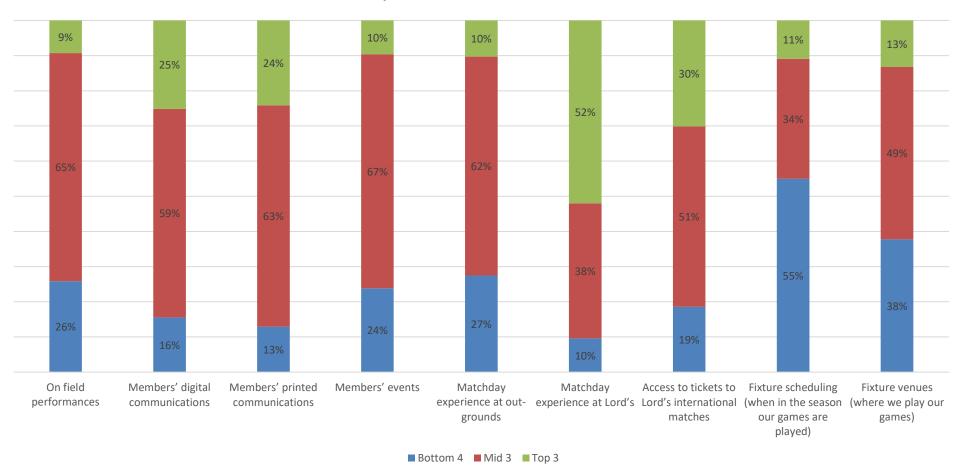

ith previous surveys

#### How proud?





### Q6 Net Promoter Score

Q6 - How likely are you currently to recommend Middlesex membership?

Q6 - How likely are you currently to recommend Middlesex membership?





### Q6 Net Promoter Score

Comparison with previous surveys

#### Recommend



NPS = Promoters – Detractors = +12 vs -15 in Sept 24 vs -12 in June 24 vs -15 in Nov 23 vs +13 in May 23 +22 in Nov 22 vs +26 in May 22



## Q1 Satisfaction vs Q6 NPS

Q1 - How satisfied are you overall with your Middlesex membership?





### Q2 Importance - Detractors

#### Q2 - Importance - Detractors





### Q2 Importance - Passive

Q2 - Importance - Passive





### Q2 Importance - Promoters

Q2 - Importance - Promoters





### Q3 Satisfaction - Detractors

#### Q3 - Satisfaction - Detractors





### Q3 Satisfaction - Passive

Q3 - Satisfaction - Passive





### Q3 Satisfaction - Promoters

#### Q3 - Satisfaction - Promoters





# Q2 Importance vs Q3 Satisfaction - Detractors

**Detractors - Importance vs Satisfaction** 





# Q2 Importance vs Q3 Satisfaction - Passive

Passive - Importance vs Satisfaction





# Q2 Importance vs Q3 Satisfaction - Promoters

Promoters - Importance vs Satisfaction





### Q4 Value vs Q6 NPS

Q4 - Do you feel your Middlesex membership gives you value for money?





### Q5 Proud vs Q6 NPS

Q5 - How proud are you to be a Middlesex member?



# Thanks & Questions?



### Any Questions?

#### Otherwise:

- Greg Ward
- 07767 871747
- GregW@FlyResearch.com