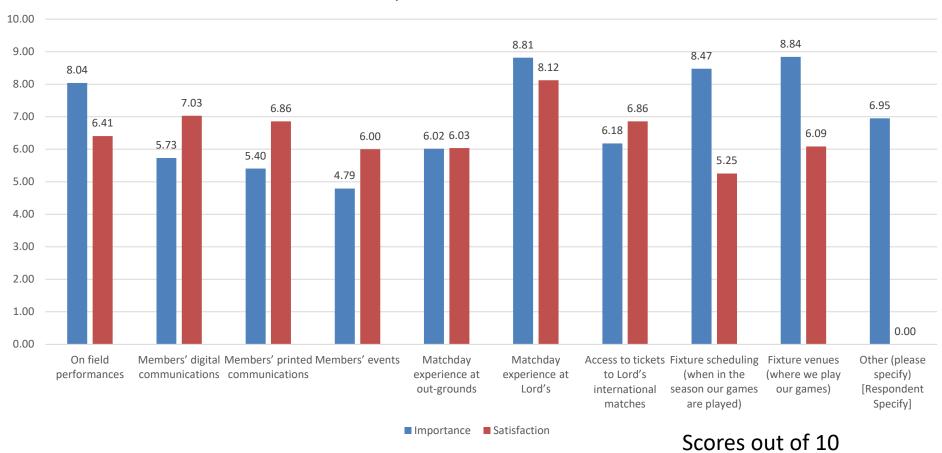

## Q2 Factor Importance

Q2 - When measuring your satisfaction, how important are the following factors to you?

### Q2 Factor Satisfaction

Q3 - How satisfied are you currently on each of these criteria?

### Q2-3 Importance vs Satisfaction

#### Q2 Importance vs Q3 Satisfaction

### Q2-3 Importance vs Satisfaction

Scores out of 10

Comparison with previous surveys

Importance: On field

Comparison with previous surveys

Importance: Digital comms

Comparison with previous surveys

Importance: Printed comms