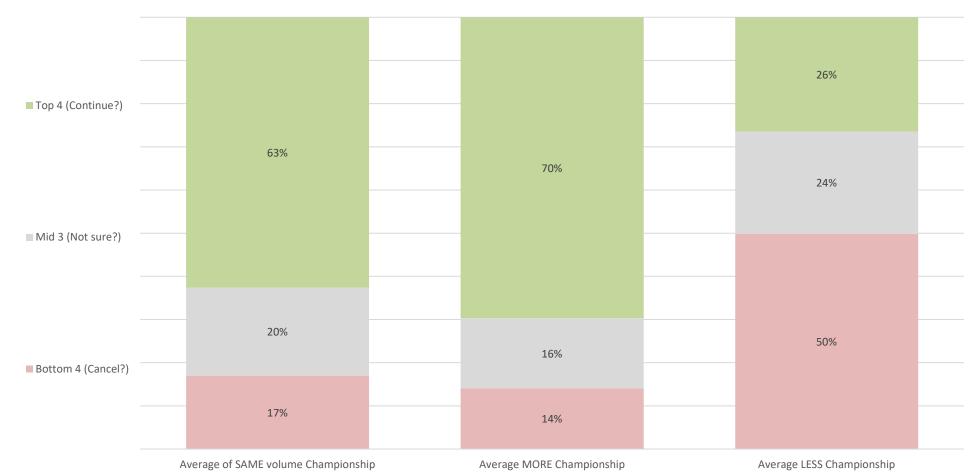

# Q5 Impact on renewal (Averages)

#### Average for Same/More/Less Championship Cricket