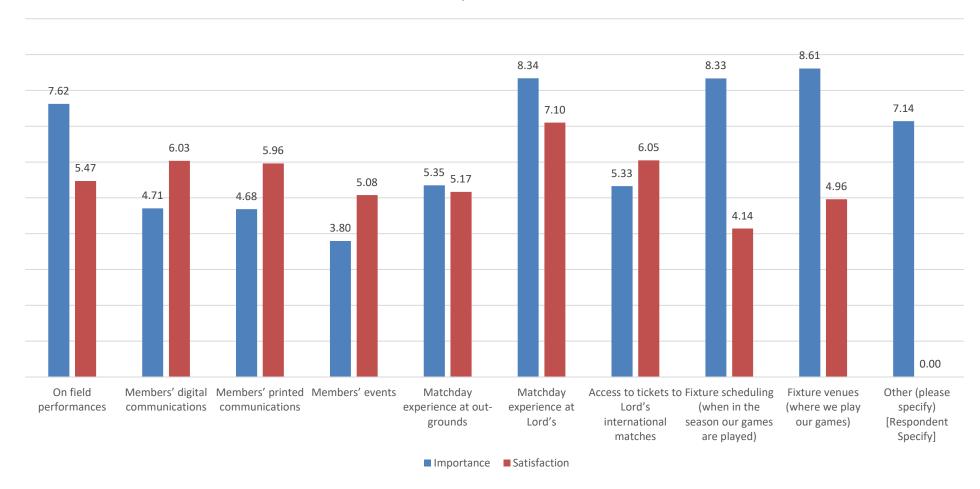

### Q2-3 Importance vs Satisfaction

#### Q2 Importance vs Q3 Satisfaction

# Q2 Importance vs Q3 Satisfaction - Detractors

**Detractors - Importance vs Satisfaction** 