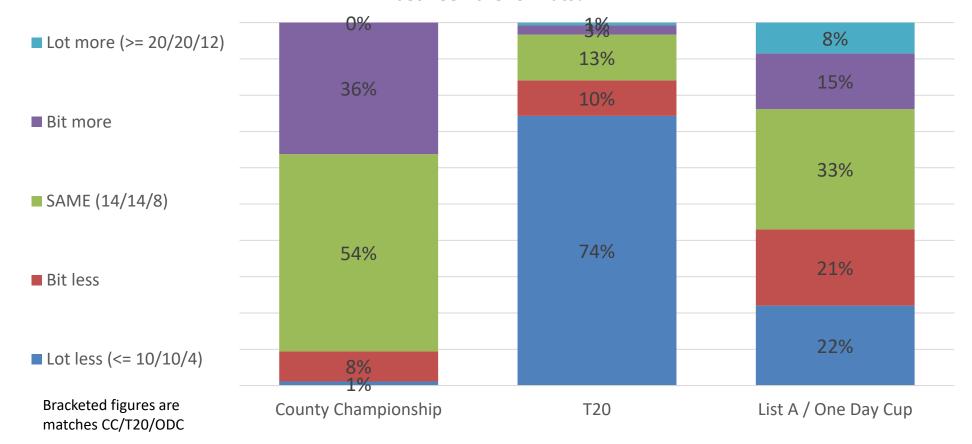

# Q5 Impact on renewal (MORE Championship)

#### MORE Championship Cricket

# Q5 Impact on renewal (MORE Championship)

MORE Championship Cricket

MORE T20 cricket, and LESS One-SAME volume of T20 cricket, and LESS T20 cricket, and MORE One-LESS T20 cricket, and the SAME LESS T20 cricket, and LESS One-Day cricket Day cricket volume of One-Day cricket Day cricket