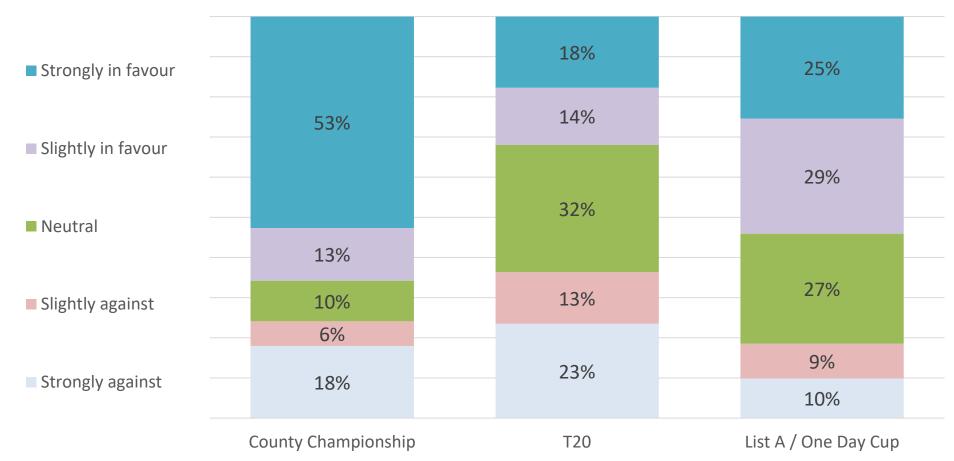

# Q5 Impact on renewal (Averages)

#### Average for Same/More/Less Championship Cricket