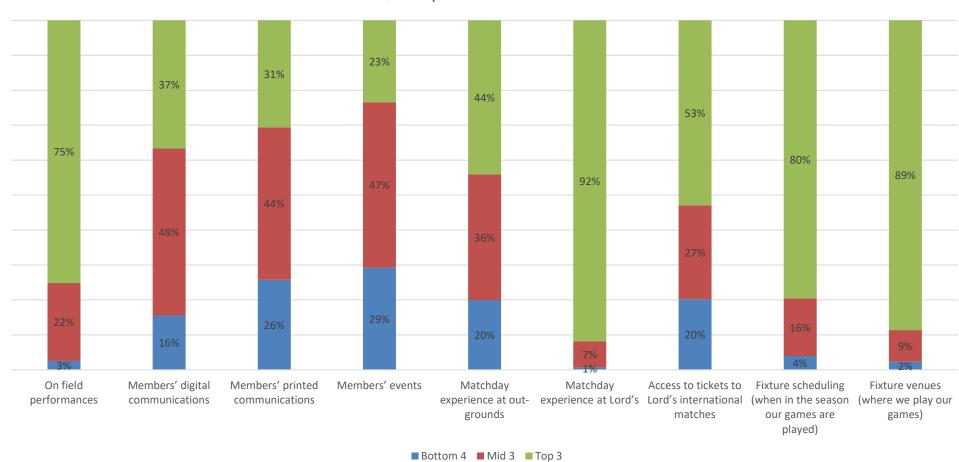

roud are you to be a Middlesex member?







# Q5 Pride

#### Comparison with previous surveys

#### How proud?





### Q6 Net Promoter Score

Q6 - How likely are you currently to recommend Middlesex membership?

Q6 - How likely are you currently to recommend Middlesex membership?





### Q6 Net Promoter Score

Comparison with previous surveys

#### Recommend



NPS = Promoters – Detractors = +12 vs -15 in Sept 24 vs -12 in June 24 vs -15 in Nov 23 vs +13 in May 23 +22 in Nov 22 vs +26 in May 22



## Q1 Satisfaction vs Q6 NPS

Q1 - How satisfied are you overall with your Middlesex membership?





### Q2 Importance - Detractors

#### Q2 - Importance - Detractors





### Q2 Importance - Passive

Q2 - Importance - Passive





### Q2 Importance - Promoters

Q2 - Importance - Promoters





### Q3 Satisfaction - Detractors

#### Q3 - Satisfaction - Detractors





### Q3 Satisfaction - Passive

Q3 - Satisfaction - Passive





### Q3 Satisfaction - Promoters

#### Q3 - Satisfaction - Promoters





# Q2 Importance vs Q3 Satisfaction - Detractors

**Detractors - Importance vs Satisfaction** 





# Q2 Importance vs Q3 Satisfaction - Passive

Passive - Importance vs Satisfaction





# Q2 Importance vs Q3 Satisfaction - Promoters

Promoters - Importance vs Satisfaction





### Q4 Value vs Q6 NPS

Q4 - Do you feel your Middlesex membership gives you value for money?





### Q5 Proud vs Q6 NPS

Q5 - How proud are you to be a Middlesex member?



# Thanks & Questions?



### Any Questions?

#### Otherwise:

- Greg Ward
- 07767 871747
- GregW@FlyResearch.com