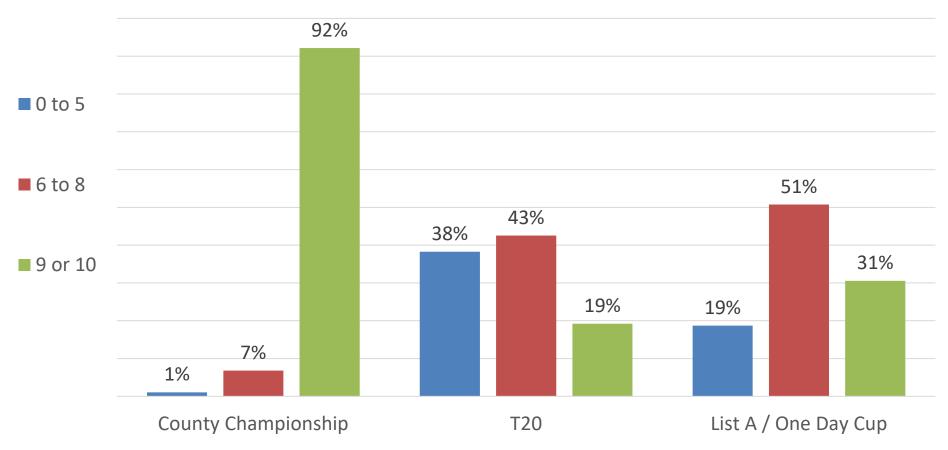

## Q1 Format values

How much do you value each of the formats played by Middlesex?

## Q1 Format values

How much do you value each of the formats played by Middlesex?

Where 0 = not valued and 10 = Highly valued