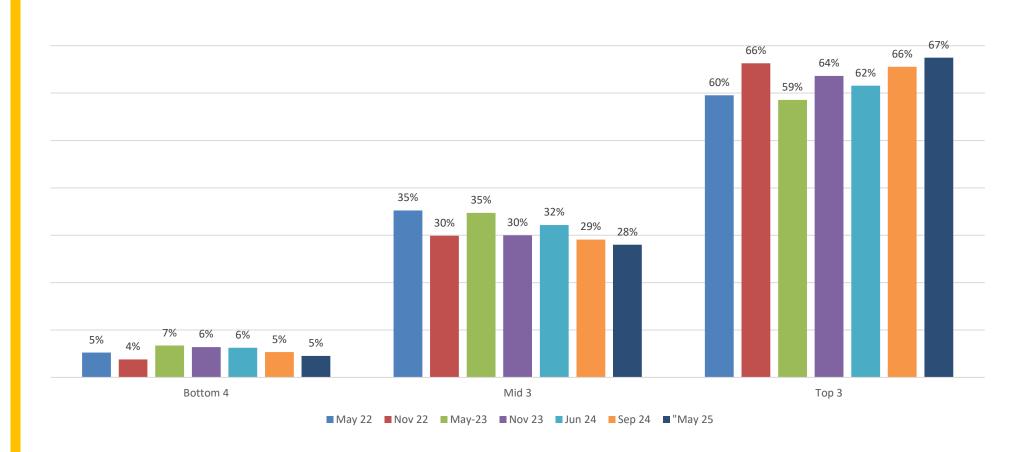

### Q2 Importance - Detractors

#### Q2 - Importance - Detractors

### Q2 Importance - Passive

Q2 - Importance - Passive

### Q2 Importance - Promoters

Q2 - Importance - Promoters