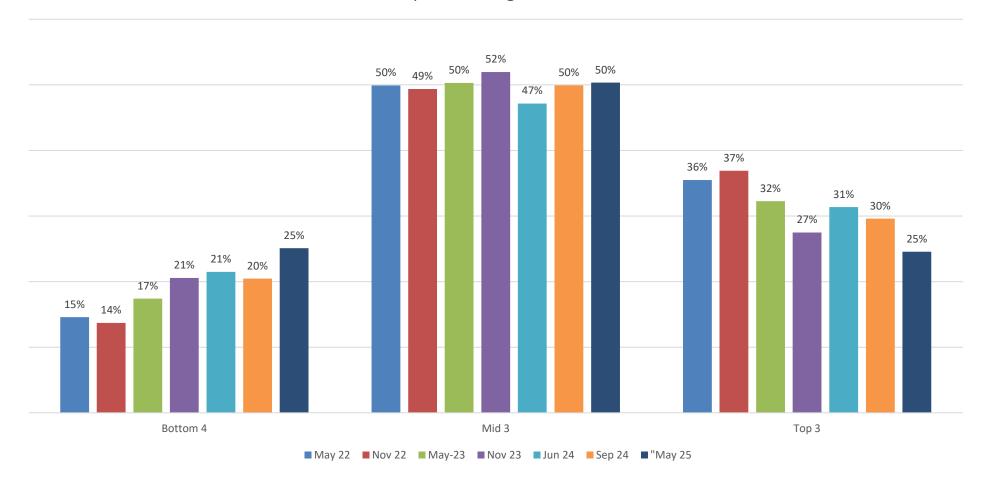

### Q3 Satisfaction - Detractors

#### Q3 - Satisfaction - Detractors

### Q3 Satisfaction - Passive

Q3 - Satisfaction - Passive