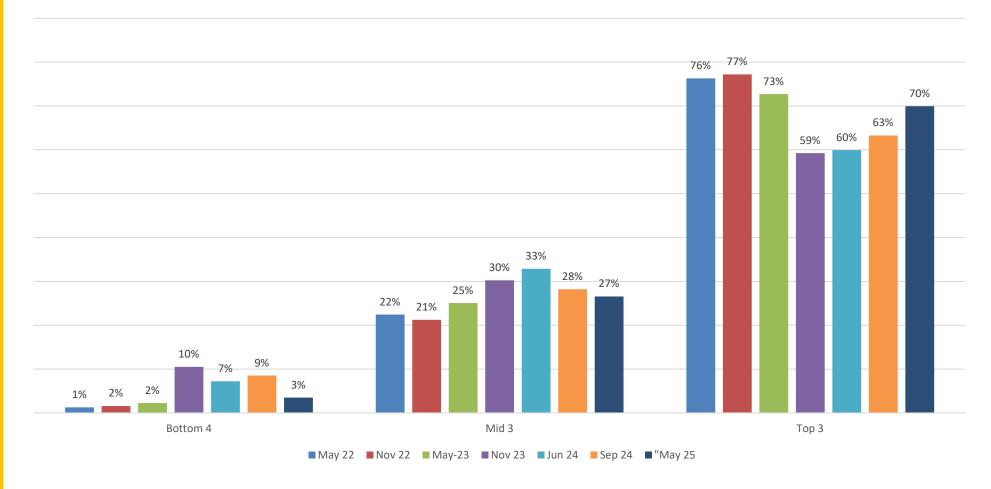

on: Printed comms





Comparison with previous surveys

Satisfaction: Events





Comparison with previous surveys

Satisfaction: Out-grounds





Comparison with previous surveys

Satisfaction: Lord's





Comparison with previous surveys

Satisfaction: Ticket access





Second time we collected this

Satisfaction: Fixture scheduling





#### Second time we collected this

Satisfaction: Fixture Venues





# Q4 Value for Money

Q4 - Do you feel your Middlesex membership gives you value for money?

Q4 - Do you feel your Middlesex membership gives you value for money?





# Q4 Value for Money

Comparison with previous surveys

#### Value for money





# Q5 Pride

Q5 - How proud are you to be a Middlesex member?







# Q5 Pride

#### Comparison with previous surveys

#### How proud?





### Q6 Net Promoter Score

Q6 - How likely are you currently to recommend Middlesex membership?

Q6 - How likely are you currently to recommend Middlesex membership?





### Q6 Net Promoter Score

Comparison with previous surveys

#### Recommend



NPS = Promoters – Detractors = +12 vs -15 in Sept 24 vs -12 in June 24 vs -15 in Nov 23 vs +13 in May 23 +22 in Nov 22 vs +26 in May 22



## Q1 Satisfaction vs Q6 NPS

Q1 - How satisfied are you overall with your Middlesex membership?





### Q2 Importance - Detractors

#### Q2 - Importance - Detractors





### Q2 Importance - Passive

Q2 - Importance - Passive





### Q2 Importance - Promoters

Q2 - Importance - Promoters





### Q3 Satisfaction - Detractors

#### Q3 - Satisfaction - Detractors





### Q3 Satisfaction - Passive

Q3 -