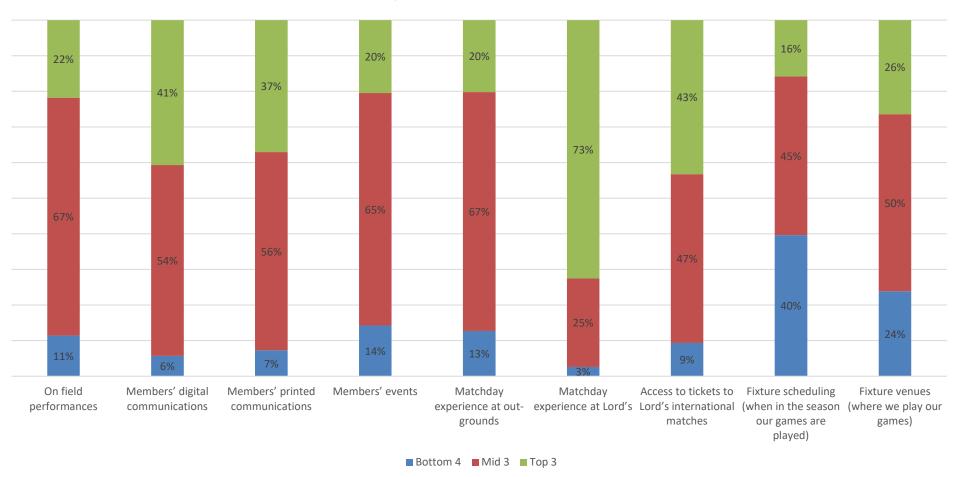

core

Q6 - How likely are you currently to recommend Middlesex membership?

Q6 - How likely are you currently to recommend Middlesex membership?





### Q6 Net Promoter Score

Comparison with previous surveys

#### Recommend



NPS = Promoters – Detractors = +12 vs -15 in Sept 24 vs -12 in June 24 vs -15 in Nov 23 vs +13 in May 23 +22 in Nov 22 vs +26 in May 22



## Q1 Satisfaction vs Q6 NPS

Q1 - How satisfied are you overall with your Middlesex membership?





### Q2 Importance - Detractors

#### Q2 - Importance - Detractors





### Q2 Importance - Passive

Q2 - Importance - Passive





### Q2 Importance - Promoters

Q2 - Importance - Promoters





### Q3 Satisfaction - Detractors

#### Q3 - Satisfaction - Detractors





### Q3 Satisfaction - Passive

Q3 - Satisfaction - Passive





### Q3 Satisfaction - Promoters

#### Q3 - Satisfaction - Promoters





# Q2 Importance vs Q3 Satisfaction - Detractors

**Detractors - Importance vs Satisfaction** 





# Q2 Importance vs Q3 Satisfaction - Passive

Passive - Importance vs Satisfaction





# Q2 Importance vs Q3 Satisfaction - Promoters

Promoters - Importance vs Satisfaction





### Q4 Value vs Q6 NPS

Q4 - Do you feel your Middlesex membership gives you value for money?





### Q5 Proud vs Q6 NPS

Q5 - How proud are you to be a Middlesex member?



# Thanks & Questions?



### Any Questions?

#### Otherwise:

- Greg Ward
- 07767 871747
- GregW@FlyResearch.com