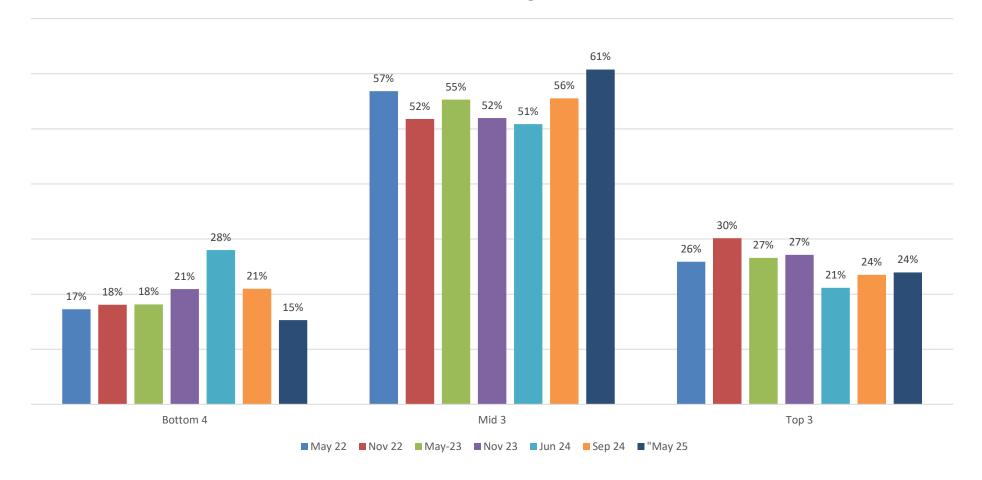

ison with previous surveys

Importance: Events





Comparison with previous surveys

Importance: Out-grounds





Comparison with previous surveys

Importance: Lord's





Comparison with previous surveys

Importance: Ticket access





Second time we collected this

Importance: Fixture scheduling





### Q2 Importance over time

Second time we collected this

Importance: Fixture Venues





### Q2 Importance over time

Comparison with previous surveys

Importance: Other





Comparison with previous surveys

Satisfaction: On field





Comparison with previous surveys

Satisfaction: Digital comms





Comparison with previous surveys

Satisfaction: Printed comms





Comparison with previous surveys

Satisfaction: Events





Comparison with previous surveys

Satisfaction: Out-grounds





Comparison with previous surveys

Satisfaction: Lord's





Comparison with previous surveys

Satisfaction: Ticket access





Second time we collected this

Satisfaction: Fixture scheduling





#### Second time we collected this

Satisfaction: Fixture Venues





# Q4 Value for Money

Q4 - Do you feel your Middlesex membership gives you value for money?

Q4 - Do you feel your Middlesex membership gives you value for money?





# Q4 Value for Money

Comparison with previous surveys

#### Value for money





# Q5 Pride

Q5 - How proud are you to be a Middlesex member?







# Q5 Pride

#### Comparison with previous surveys

#### How proud?





### Q6 Net Promoter Score

Q6 - How likely are you currently to recommend Middlesex membership?

Q6 - How likely are you currently to recomm