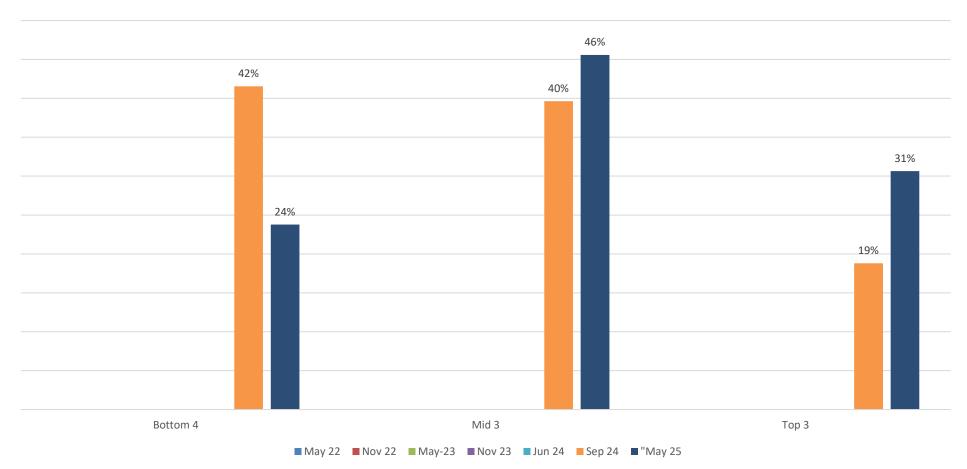

### Q3 Satisfaction - Detractors

#### Q3 - Satisfaction - Detractors

### Q3 Satisfaction - Passive

Q3 - Satisfaction - Passive

### Q3 Satisfaction - Promoters

#### Q3 - Satisfaction - Promoters