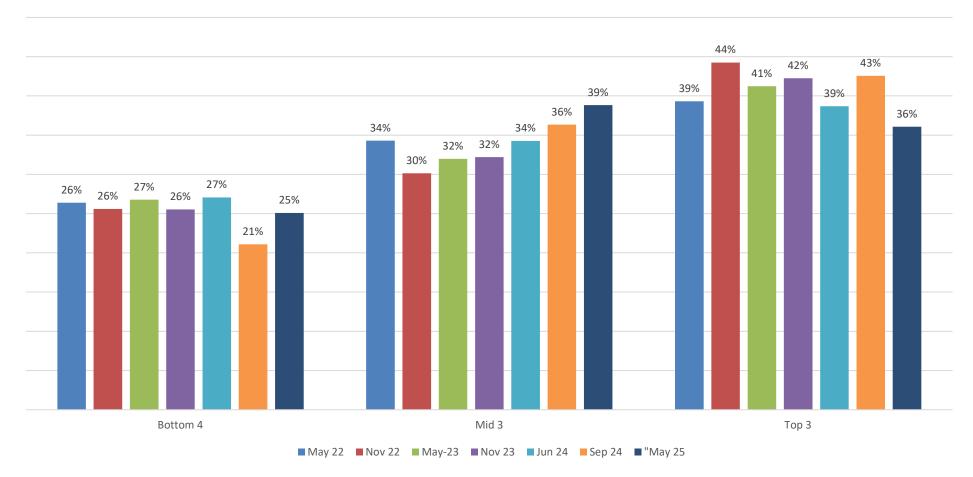

e you overall with your Middlesex membership?





## Q1 Satisfaction

Comparison with previous surveys

#### **Overall Satisfaction**





## Q2 Factor Importance

Q2 - When measuring your satisfaction, how important are the following factors to you?





### Q2 Factor Satisfaction

Q3 - How satisfied are you currently on each of these criteria?





### Q2-3 Importance vs Satisfaction

#### Q2 Importance vs Q3 Satisfaction





### Q2-3 Importance vs Satisfaction



Scores out of 10



Comparison with previous surveys

Importance: On field





Comparison with previous surveys

Importance: Digital comms





Comparison with previous surveys

Importance: Printed comms





Comparison with previous surveys

Importance: Events





Comparison with previous surveys

Importance: Out-grounds





Comparison with previous surveys

Importance: Lord's





Comparison with previous surveys

Importance: Ticket access





Second time we collected this

Importance: Fixture scheduling





### Q2 Importance over time

Second time we collected this

Importance: Fixture Venues





### Q2 Importance over time

Comparison with previous surveys

Importance: Other





Comparison with previous surveys

Satisfaction: On field





Comparison with previous surveys

Satisfaction: Digital comms





Comparison with previous surveys

Satisfaction: Printed comms





Comparison with previous surveys

Satisfaction: Events





Comparison with previous surveys

Satisfaction: Out-grounds





Comparison with previous surveys

Satisfaction: Lord's





Comparison with previous surveys

Satisfaction: