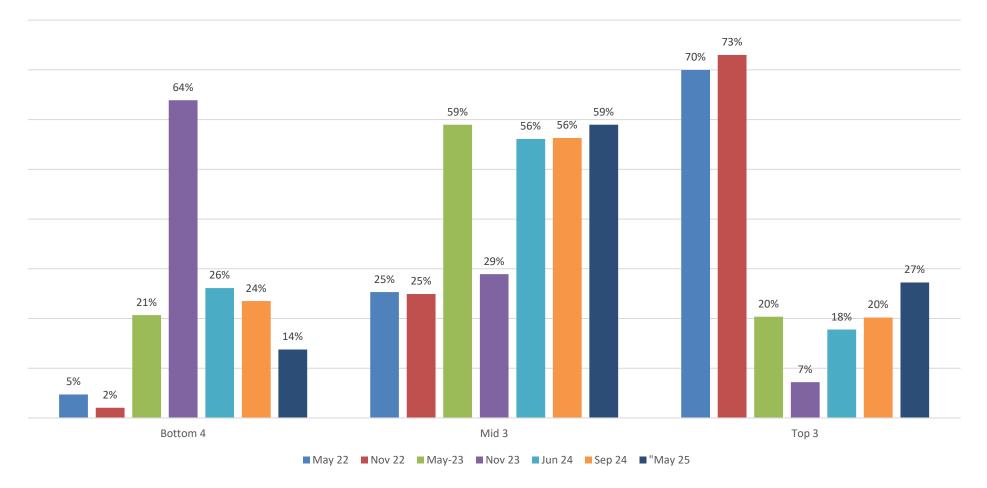

### Q6 Net Promoter Score

Q6 - How likely are you currently to recommend Middlesex membership?

Q6 - How likely are you currently to recommend Middlesex membership?

### Q6 Net Promoter Score

Comparison with previous surveys

#### Recommend

NPS = Promoters – Detractors = +12 vs -15 in Sept 24 vs -12 in June 24 vs -15 in Nov 23 vs +13 in May 23 +22 in Nov 22 vs +26 in May 22