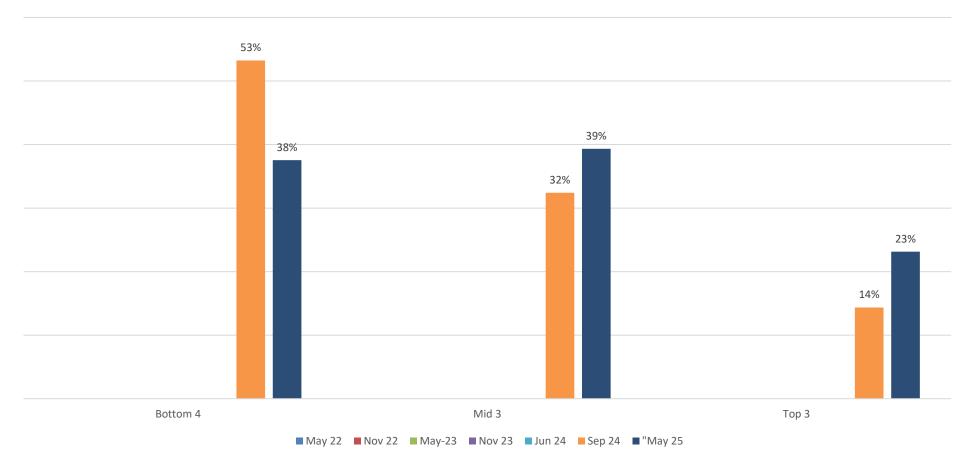

### Q2 Importance - Detractors

#### Q2 - Importance - Detractors

### Q2 Importance - Passive

Q2 - Importance - Passive

### Q2 Importance - Promoters

Q2 - Importance - Promoters