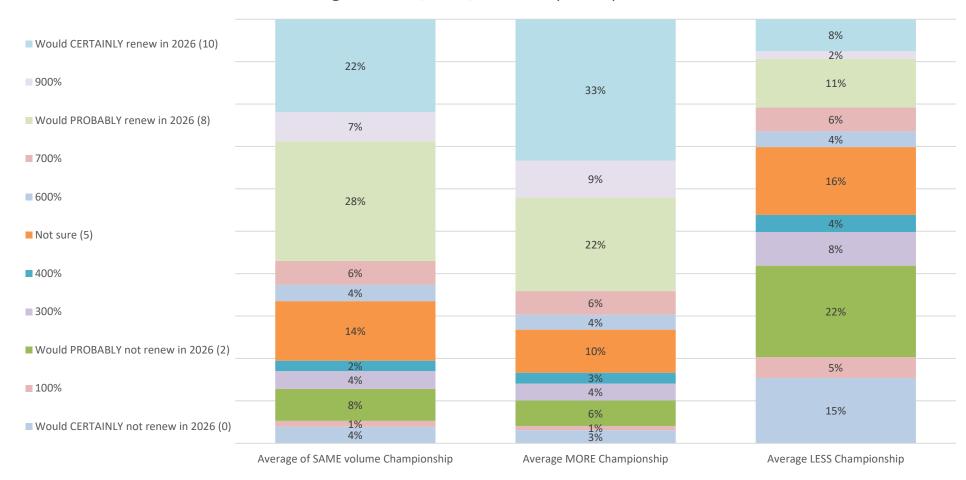

# Q5 Impact on renewal (Averages)

#### Average for Same/More/Less Championship Cricket